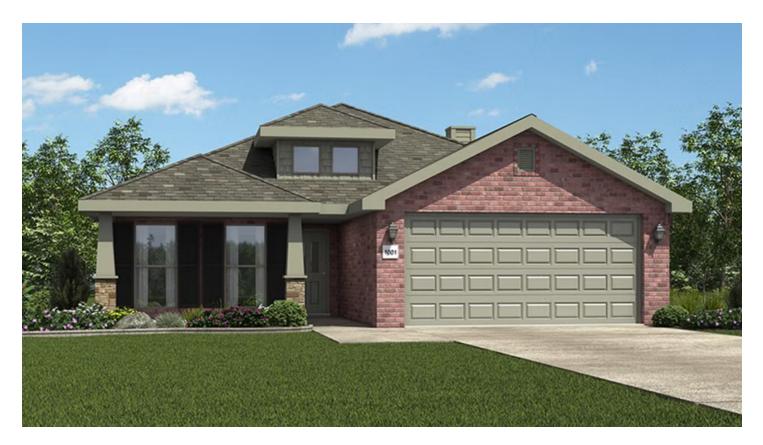

## SARATOGA 1425 Ataway St. Pea Ridge, AR 72751

## priced at \$351,655 = 3 $\stackrel{{}_{\sim}}{=} 2.0 = 2$ $\stackrel{{}_{\sim}}{=} 1760 \text{ FT}^2$

This floor plan is a 3-bedroom, 2-bathroom 1760 square feet home featuring 10-foot ceilings in the entryway, kitchen, living area, and primary bedroom, plus dual vanities in the primary bathroom, the 1750 Series delivers the luxury of a larger floor plan. This plan series has an inviting entryway that provides privacy. Enjoy a large, covered back patio and a garden tub ...