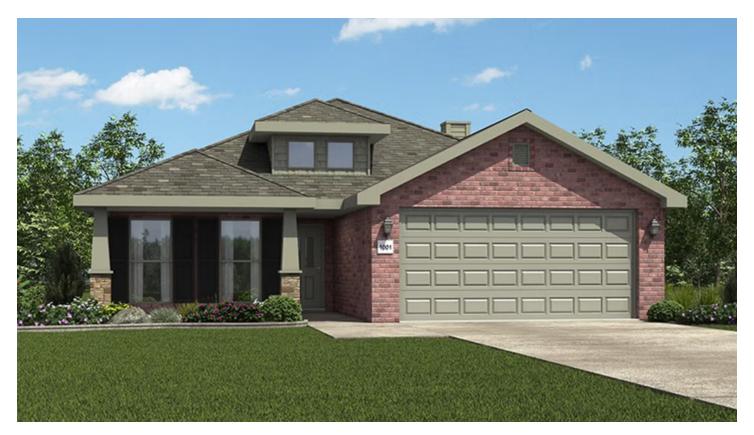

## SARATOGA 636 Lewis St. Pea Ridge, AR 72751

## priced at \$350,343 = 3 $\stackrel{{}_{\leftarrow}}{=}$ 2.0 $\stackrel{{}_{\frown}}{=}$ 2 $\stackrel{{}_{\leftarrow}}{=}$ 1760 FT<sup>2</sup>

This floor plan is a 3-bedroom, 2-bathroom 1760 square feet home featuring 10-foot ceilings in the entryway, kitchen, living area, and primary bedroom, plus dual vanities in the primary bathroom, the 1750 Series delivers the luxury of a larger floor plan. This plan series has an inviting entryway that provides privacy. Enjoy a large, covered back patio and a garden tub ...