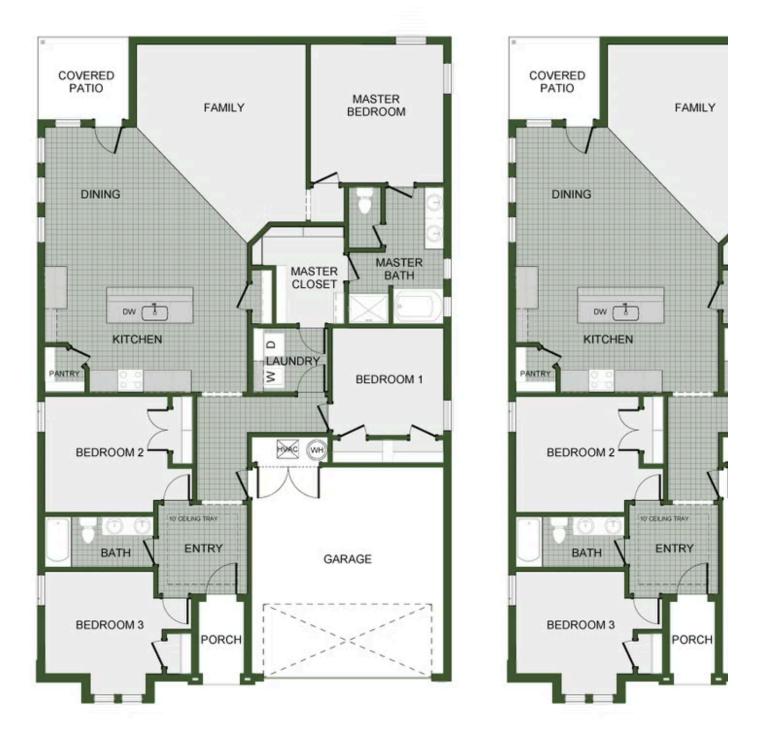

## STARTING AT $\$366,000 = 4 \stackrel{e}{=} 2 \stackrel{e}{=} 2 \stackrel{f}{=} 1,950 \text{ FT}^2$

This 1950 square foot 4 bedroom, 2 bathroom home features a spacious and open floor plan. The main living area includes a large living room that flows seamlessly into a modern kitchen and dining area, creating the perfect space for entertaining guests. The home includes four bedrooms and two full bathrooms. With its thoughtful design and practical amenities, this home i...

## SARATOGA 1950–4 Floor Plan

## 1950-4

Monday - Saturday: 10 am-6pm 417-952-0369 schubermitchell.com Materials, specifications, plans, designs, prices, premiums, options & sales programs may change without notice or obligation. All renderings, floor plans, and maps are artist's conception and may not depict actual buildings, fencing, walks, driveways, or landscaping.