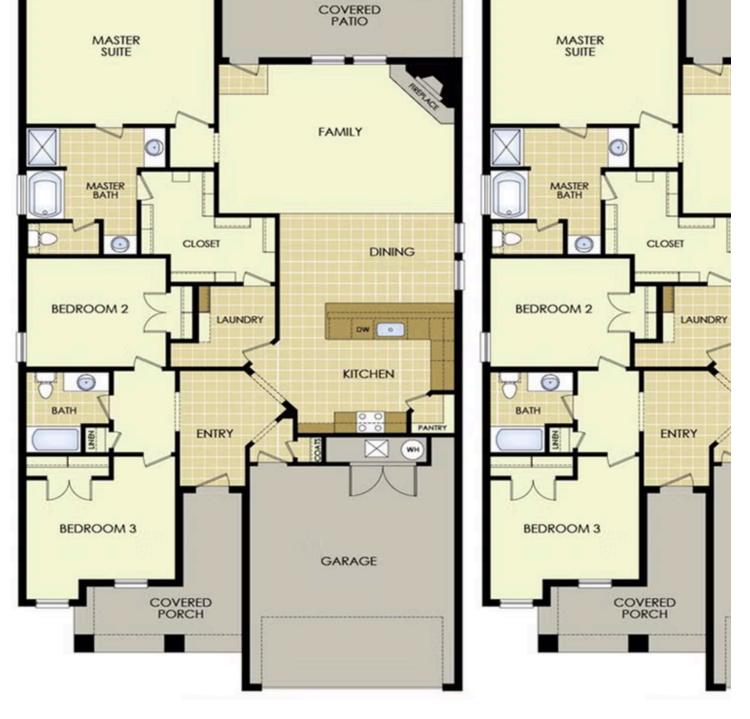

## PRICED AT $$389,921 = 3 = 2.0 = 2 = 1950 \text{ FT}^2$

With 1,950 square feet of living space, this plan series offers spacious rooms and stunning front elevation options. In addition, the plan series offers double bathroom vanities in the primary suite, convenient access from the large, walk-in primary closet to the utility room, and an open layout kitchen and living room for enhanced family time.

1950