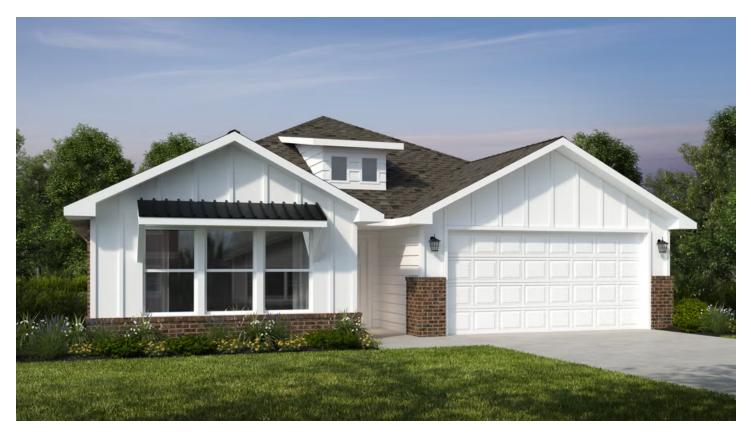

## STARTING AT $377,000 = 4 = 2 = 2,150 \text{ FT}^2$

This 2150 square foot home features 4 bedrooms and 2 bathrooms. The main living area includes a large living room that flows seamlessly into a modern kitchen and dining area, creating the perfect space for entertaining guests. With its thoughtful design and practical amenities, this home is perfect for those seeking a comfortable and functional living space.