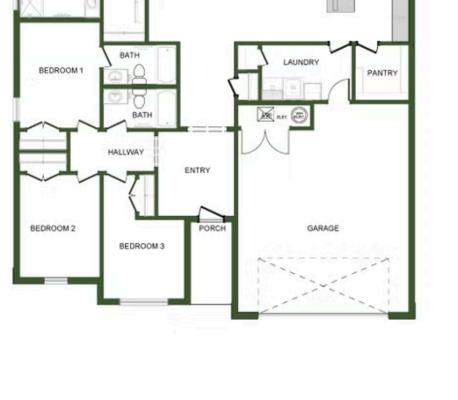

## STARTING AT \$450,000 = 4 = 3 = 2,410 ft<sup>2</sup>

The 2410 series is a 4 bed, 3 bath, 2410 square feet home with a large family, dining, and kitchen area with a bar-style counter ideal for hosting guests. An open design layout creates a welcoming space for family time. The large primary suite offers a spacious walk-in closet, double bathroom vanities, and a separate tub and shower.