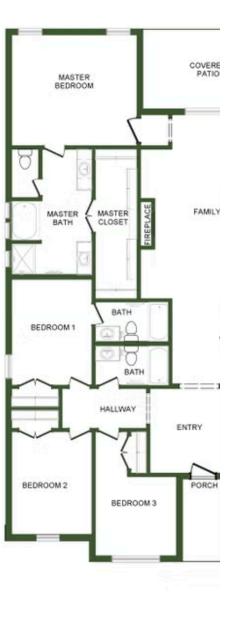

## STARTING AT \$450,000 = 4 = 3 = 2,410 ft<sup>2</sup>

The 2410 series is a 4 bed, 3 bath, 2410 square feet home with a large family, dining, and kitchen area with a bar-style counter ideal for hosting guests. An open design layout creates a welcoming space for family time. The large primary suite offers a spacious walk-in closet, double bathroom vanities, and a separate tub and shower.

DINNING

KITCHEN

COVERED PATIO

FAMILY

MASTER

MASTER BATH

MASTER

4