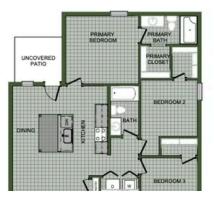

## STARTING AT $\$288,000 = 3 \stackrel{e}{=} 2 \stackrel{a}{=} 2 \stackrel{f}{=} 1,200 \text{ FT}^2$

This 3 bedroom, 2 bath 1200 square foot hybrid floor plan offers the luxury of a brick exterior, with the affordability of cottage finishes inside. Gather around the spacious kitchen island with friends and family. LVP flooring throughout upgrades your home with durability and style. Enjoy the privacy of a secluded primary suite and a sizable walk-in closet. This hybrid...