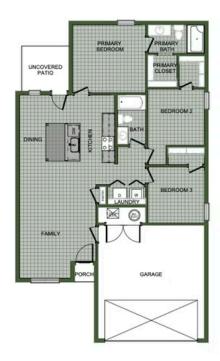

## STARTING AT $\$288,000 = 3 \stackrel{e}{=} 2 \stackrel{a}{=} 2 \stackrel{f}{=} 1,200 \text{ FT}^2$

This 3 bedroom, 2 bath 1200 square foot hybrid floor plan offers the luxury of a brick exterior, with the affordability of cottage finishes inside. Gather around the spacious kitchen island with friends and family. LVP flooring throughout upgrades your home with durability and style. Enjoy the privacy of a secluded primary suite and a sizable walk-in closet. This hybrid...