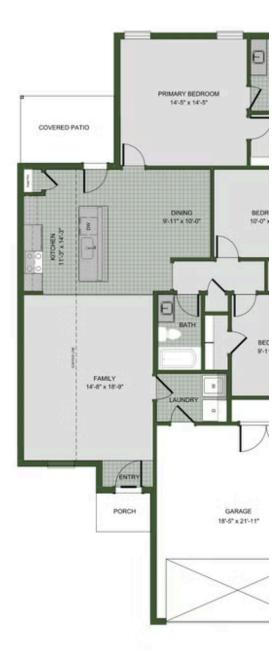

## STARTING AT $307,000 = 3 = 2 = 1,449 \text{ FT}^2$

Our 1450 square feet, 3 bedroom, 2 bathroom floor plan features an expansive living room with a dedicated dining space. Homeowners are sure to enjoy the large pantry and single level bar in the kitchen that's perfect for entertaining or helping kids with homework in the evening. This floor plan has plenty of room in the primary suite and is complemented by a spacious wa...