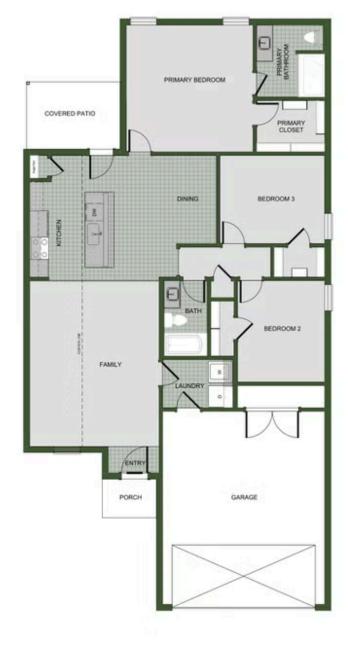

## STARTING AT $307,000 = 3 = 2 = 1,449 \text{ FT}^2$

Our 1450 square feet, 3 bedroom, 2 bathroom floor plan features an expansive living room with a dedicated dining space. Homeowners are sure to enjoy the large pantry and single level bar in the kitchen that's perfect for entertaining or helping kids with homework in the evening. This floor plan has plenty of room in the primary suite and is complemented by a spacious wa...