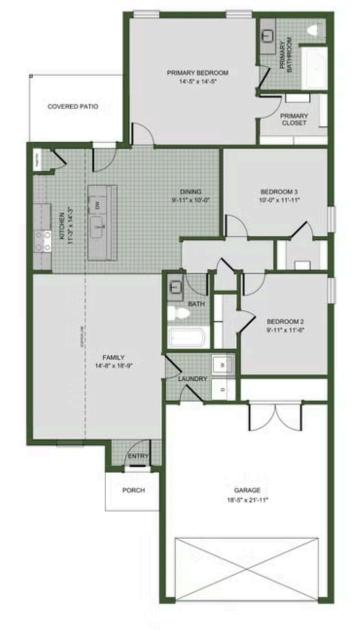

## STARTING AT $307,000 = 3 = 2 = 1,449 \text{ FT}^2$

Our 1450 square feet, 3 bedroom, 2 bathroom floor plan features an expansive living room with a dedicated dining space. Homeowners are sure to enjoy the large pantry and single level bar in the kitchen that's perfect for entertaining or helping kids with homework in the evening. This floor plan has plenty of room in the primary suite and is complemented by a spacious wa...