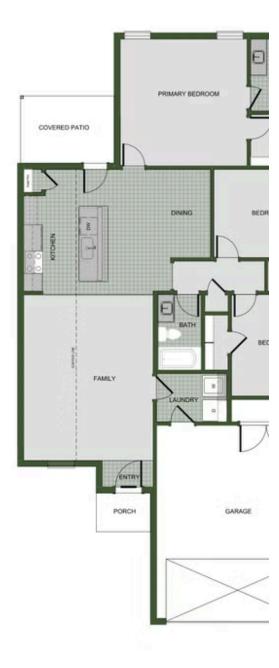

## STARTING AT $307,000 = 3 = 2 = 1,449 \text{ FT}^2$

Our 1450 square feet, 3 bedroom, 2 bathroom floor plan features an expansive living room with a dedicated dining space. Homeowners are sure to enjoy the large pantry and single level bar in the kitchen that's perfect for entertaining or helping kids with homework in the evening. This floor plan has plenty of room in the primary suite and is complemented by a spacious wa...