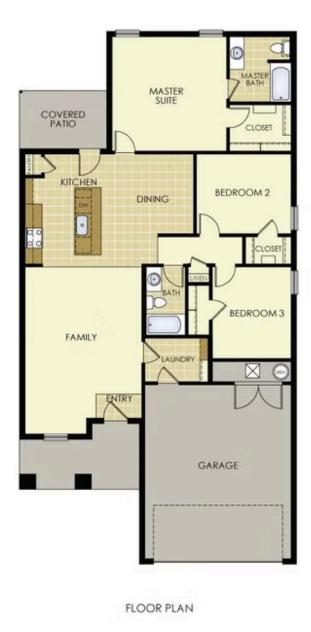

## PRICED AT $321,987 = 3 = 2.0 = 2 = 1449 \text{ FT}^2$

Our 1450 square feet, 3 bedroom, 2 bathroom floor plan features an expansive living room with a dedicated dining space. Homeowners are sure to enjoy the large pantry and single level bar in the kitchen that's perfect for entertaining or helping kids with homework in the evening. This floor plan has plenty of room in the primary suite and is complemented by a spacious wa...