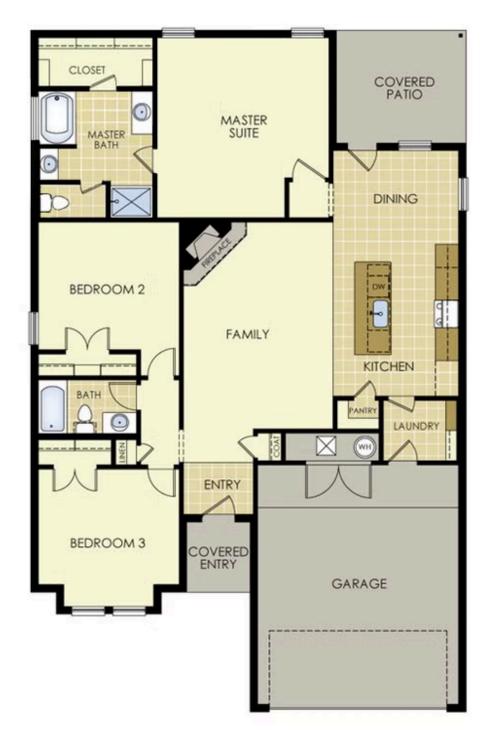

## YORKTOWN 1712 Edwards St. Pea Ridge, AR 72751

## priced at \$343,981 = 3 $\stackrel{\text{\tiny CD}}{=} 2.0 \stackrel{\text{\tiny CD}}{=} 2$ $\stackrel{\text{\tiny CD}}{=} 1650 \text{ FT}^2$

This 3 bed, 2 bath 1650 square foot floor plan features a timeless luxury exterior. Upon entry, this open concept floor plan features 10-foot ceilings in the living area and kitchen which create a spacious atmosphere. In addition, enjoy abundant natural light in the dining area and the privacy and comfort of a large primary suite, complete with grand walk-in closet and ...