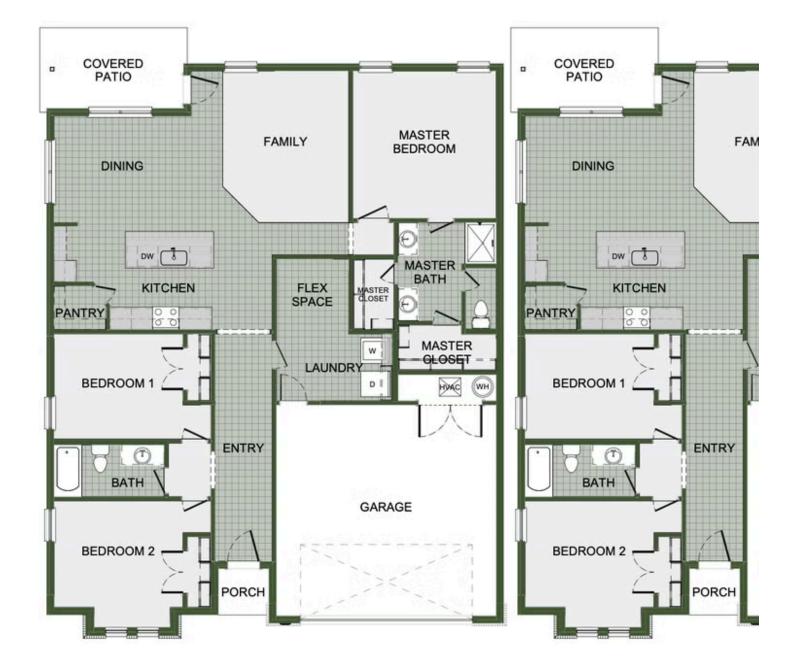

## YORKTOWN 1714 Edwards St. Pea Ridge, AR 72751

## PRICED AT $$346,847 = 3 = 2.0 = 2 = 1726 \text{ FT}^2$

This 3 bed, 2 bath 1714 square foot floor plan is customizable to your needs. Take your pick from a flexible living space, coffee bar, or pocket office in this 1,700-square-foot home. The ability to choose from structural options to best suit your lifestyle makes this house a home! With an open-concept living space and covered patio, this house is perfect for entertaini...

## FLEX SPACE OPTION

Monday - Saturday: 10 am-6pm 417-952-0369 schubermitchell.com Materials, specifications, plans, designs, prices, premiums, options & sales programs may change without notice or obligation. All renderings, floor plans, and maps are artist's conception and may not depict actual buildings, fencing, walks, driveways, or landscaping.