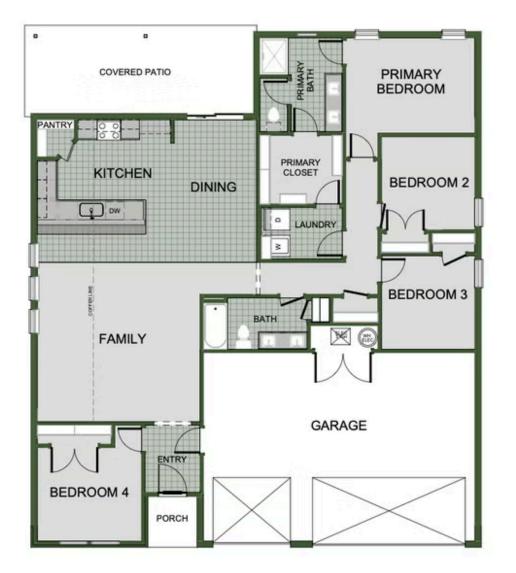

vorktown 1750-4 3-Car Floor Plan

## STARTING AT $355,000 = 4 = 2 = 3 = 1,750 \text{ FT}^2$

1750 3 Car : This floor plan is a 3-4 bedroom, 2-bathroom 1750 square feet home featuring 10-foot ceilings in the entryway, kitchen, living area, and primary bedroom, plus dual vanities in the primary bathroom. The 1750 3-Car Series delivers the luxury of a larger floor plan with an included 3rd car garage. Enjoy the flexible floor plan with the choice of 3 or 4 bedroom...

## 4TH BEDROOM

Monday - Saturday: 10 am-6pm 417-952-0369 schubermitchell.com Materials, specifications, plans, designs, prices, premiums, options & sales programs may change without notice or obligation. All renderings, floor plans, and maps are artist's conception and may not depict actual buildings, fencing, walks, driveways, or landscaping.