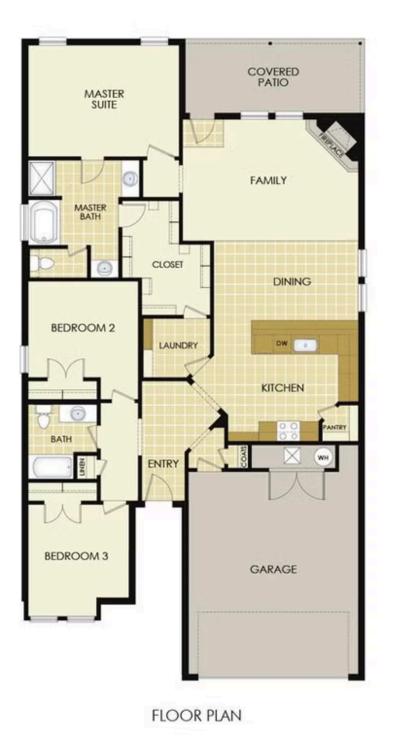

## PRICED AT $$355,763 = 3 = 2.0 = 2 = 1760 \text{ FT}^2$

This floor plan is a 3-bedroom, 2-bathroom 1760 square feet home featuring 10-foot ceilings in the entryway, kitchen, living area, and primary bedroom, plus dual vanities in the primary bathroom, the 1750 Series delivers the luxury of a larger floor plan. This plan series has an inviting entryway that provides privacy. Enjoy a large, covered back patio and a garden tub ...