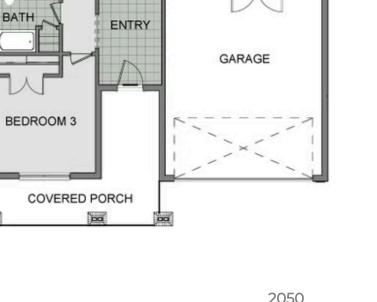

## STARTING AT $$369,000 = 3 \stackrel{\text{th}}{=} 2 \stackrel{\text{d}}{=} 2$ $$2,050 \text{ FT}^2$$

This 3-bedroom, 2-bathroom 2054 square feet home includes a corner pantry, room for bar seating, and a large, covered back patio, your family will feel right at home. This floor plan has double vanities in the primary bathroom. Also, it offers direct access from the utility room to the primary closet and 10-foot ceilings in the entry, kitchen, living area, and master be...

Materials, specifications, plans, designs, prices, premiums, options & sales programs may change without notice or obligation. All renderings, floor plans, and maps are artist's conception and may not depict actual buildings, fencing, walks, driveways, or landscaping.