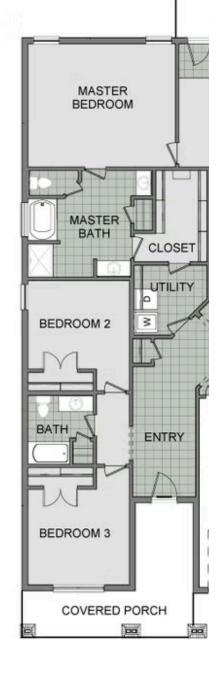

## STARTING AT $$369,000 = 3 \stackrel{\text{th}}{=} 2 \stackrel{\text{d}}{=} 2$ $$2,050 \text{ FT}^2$$

This 3-bedroom, 2-bathroom 2054 square feet home includes a corner pantry, room for bar seating, and a large, covered back patio, your family will feel right at home. This floor plan has double vanities in the primary bathroom. Also, it offers direct access from the utility room to the primary closet and 10-foot ceilings in the entry, kitchen, living area, and master be...

Materials, specifications, plans, designs, prices, premiums, options & sales programs may change without notice or obligation. All renderings, floor plans, and maps are artist's conception and may not depict actual buildings, fencing, walks, driveways, or landscaping.

BEDROOM

MASTER

BATH

**BEDROOM 2** 

CLOSET

UTILITY

0