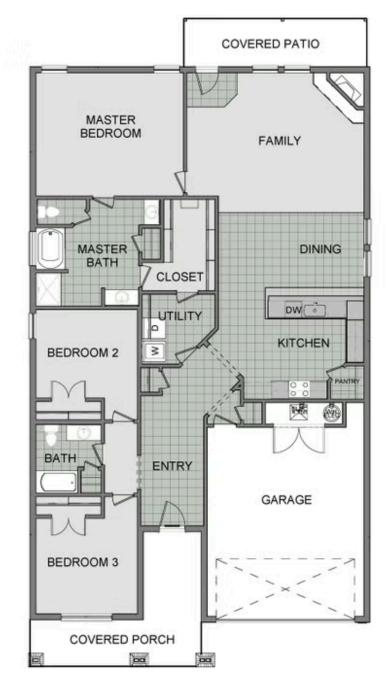

## YORKTOWN 1715 Edwards St. Pea Ridge, AR 72751

## priced at \$396,986 = 3 $\stackrel{\text{\tiny CD}}{=} 2.0 = 2$ $\stackrel{\text{\tiny DD}}{=} 2050 \text{ FT}^2$

This 3-bedroom, 2-bathroom 2054 square feet home includes a corner pantry, room for bar seating, and a large, covered back patio, your family will feel right at home. This floor plan has double vanities in the primary bathroom. Also, it offers direct access from the utility room to the primary closet and 10-foot ceilings in the entry, kitchen, living area, and master be...

Materials, specifications, plans, designs, prices, premiums, options & sales programs may change without notice or obligation. All renderings, floor plans, and maps are artist's conception and may not depict actual buildings, fencing, walks, driveways, or landscaping.