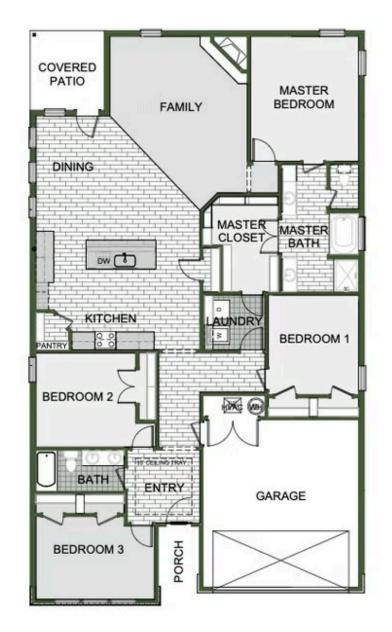

## STARTING AT $\$380,000 = 4 \stackrel{e}{=} 2 \stackrel{e}{=} 2 \stackrel{e}{=} 2,150 \text{ FT}^2$

This 2150 square foot home features 4 bedrooms and 2 bathrooms. The main living area includes a large living room that flows seamlessly into a modern kitchen and dining area, creating the perfect space for entertaining guests. With its thoughtful design and practical amenities, this home is perfect for those seeking a comfortable and functional living space.

YORKTOWN 2150-4 Floor Plan

Monday - Saturday: 10 am-6pm 417-952-0369 schubermitchell.com Materials, specifications, plans, designs, prices, premiums, options & sales programs may change without notice or obligation. All renderings, floor plans, and maps are artist's conception and may not depict actual buildings, fencing, walks, driveways, or landscaping.