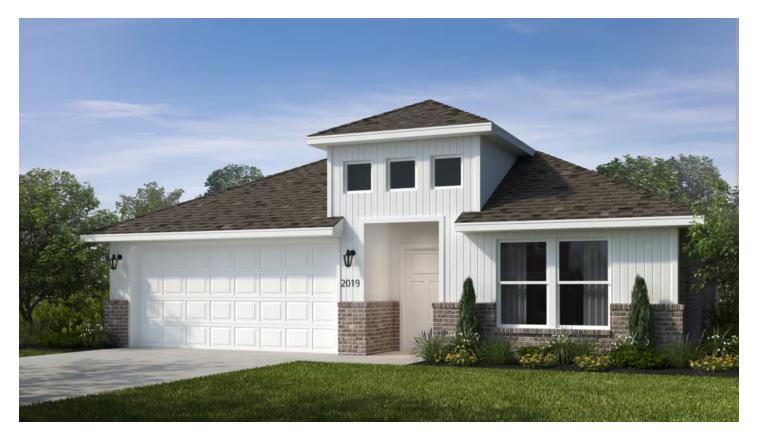

## MOUNTAIN VIEW ESTATES

1729-4 Floor Plan

## STARTING AT $\$311,000 = 4 \stackrel{\circ}{=} 2 \stackrel{\circ}{=} 2 \stackrel{\circ}{=} 1,729 \text{ FT}^2$

This 4 bed, 2 bath 1729 square foot floor plan is ready to be filled with your family and friends! Connect with nature in this floor plan thanks to the cozy covered back patio just off the open concept family, dining, and kitchen area. Available space is truly maximized in this home with a kitchen pantry and dedicated laundry space, just off the oversized primary suite ...