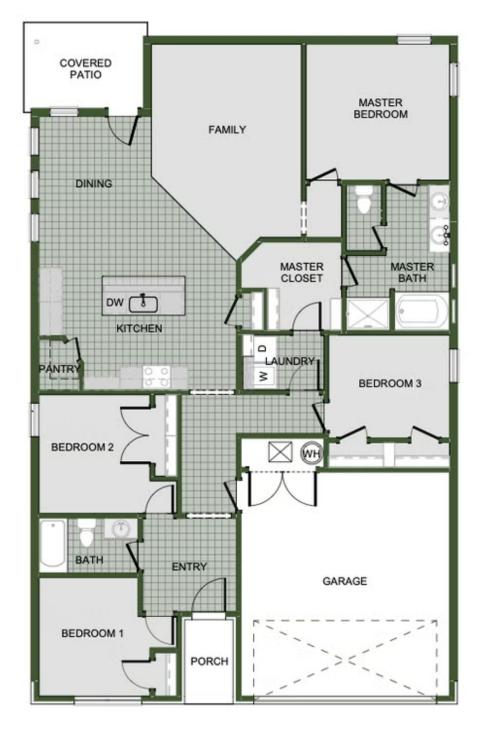

## MOUNTAIN VIEW ESTATES

1729-4 Floor Plan

## STARTING AT $\$311,000 = 4 \stackrel{\circ}{=} 2 \stackrel{\circ}{=} 2 \stackrel{\circ}{=} 1,729 \text{ FT}^2$

This 4 bed, 2 bath 1729 square foot floor plan is ready to be filled with your family and friends! Connect with nature in this floor plan thanks to the cozy covered back patio just off the open concept family, dining, and kitchen area. Available space is truly maximized in this home with a kitchen pantry and dedicated laundry space, just off the oversized primary suite ...

MOUNTAIN VIEW ESTATES

1729-4 Floor Plan

1729-4

Materials, specifications, plans, designs, prices, premiums, options & sales programs may change without notice or obligation. All renderings, floor plans, and maps are artist's conception and may not depict actual buildings, fencing, walks, driveways, or landscaping.