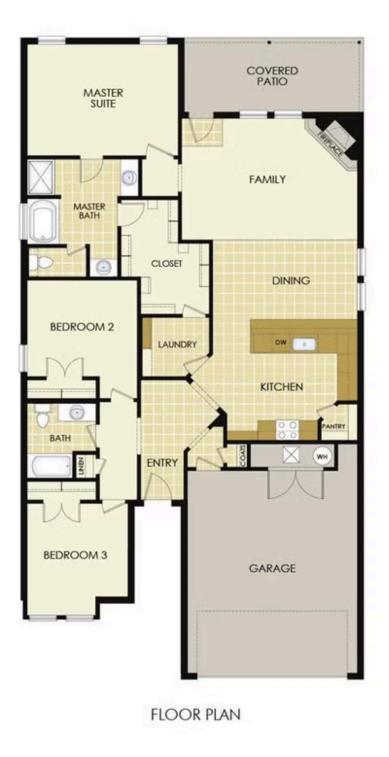

## STARTING AT 330,000 = 3 = 2 = 2 1,760 FT<sup>2</sup>

This floor plan is a 3-bedroom, 2-bathroom 1760 square feet home featuring 10-foot ceilings in the entryway, kitchen, living area, and primary bedroom, plus dual vanities in the primary bathroom, the 1750 Series delivers the luxury of a larger floor plan. This plan series has an inviting entryway that provides privacy. Enjoy a large, covered back patio and a garden tub ...

MOUNTAIN VIEW ESTATES 1750 Floor Plan

1750

Monday - Saturday: 10 am-6pm 417-952-0369 schubermitchell.com Materials, specifications, plans, designs, prices, premiums, options & sales programs may change without notice or obligation. All renderings, floor plans, and maps are artist's conception and may not depict actual buildings, fencing, walks, driveways, or landscaping.