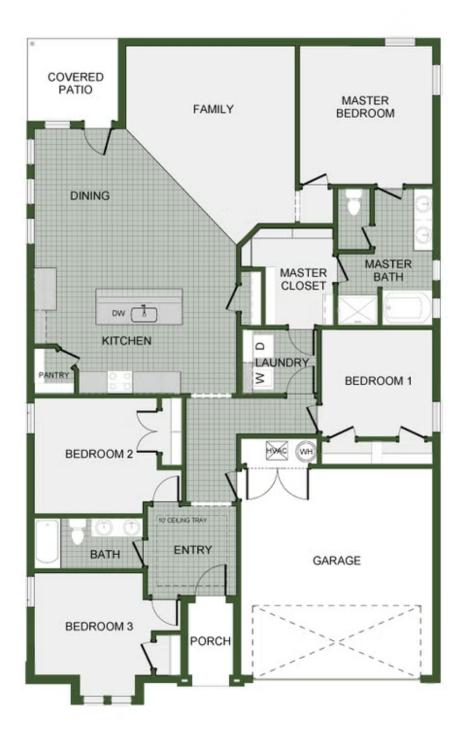

## priced at \$361,729 = 4 $\stackrel{e}{=} 2.0 = 2$ $\stackrel{f}{=} 1950 \, \text{FT}^2$

This 1950 square foot home features a spacious and open floor plan. The main living area includes a large living room that flows seamlessly into a modern kitchen and dining area, creating the perfect space for entertaining guests. The home includes four bedrooms and two full bathrooms. With its thoughtful design and practical amenities, this home is perfect for those se...

MOUNTAIN VIEW ESTATES 911 E. Sugar Loaf St. Prairie Grove, AR 72753

1950-4

Monday - Saturday: 10 am-6pm 417-952-0369 schubermitchell.com Materials, specifications, plans, designs, prices, premiums, options & sales programs may change without notice or obligation. All renderings, floor plans, and maps are artist's conception and may not depict actual buildings, fencing, walks, driveways, or landscaping.