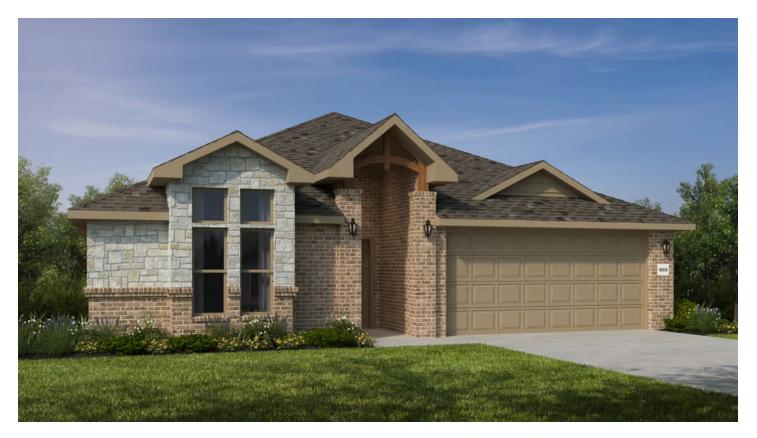

## 911 E. Sugar Loaf St. Prairie Grove, AR 72753

## priced at \$361,729 = 4 $\stackrel{e}{=} 2.0 = 2$ $\stackrel{f}{=} 1950 \, \text{FT}^2$

This 1950 square foot home features a spacious and open floor plan. The main living area includes a large living room that flows seamlessly into a modern kitchen and dining area, creating the perfect space for entertaining guests. The home includes four bedrooms and two full bathrooms. With its thoughtful design and practical amenities, this home is perfect for those se...

MOUNTAIN VIEW ESTATES 911 E. Sugar Loaf St. Prairie Grove, AR 72753

1950-4

Monday - Saturday: 10 am-6pm 417-952-0369 schubermitchell.com Materials, specifications, plans, designs, prices, premiums, options & sales programs may change without notice or obligation. All renderings, floor plans, and maps are artist's conception and may not depict actual buildings, fencing, walks, driveways, or landscaping.