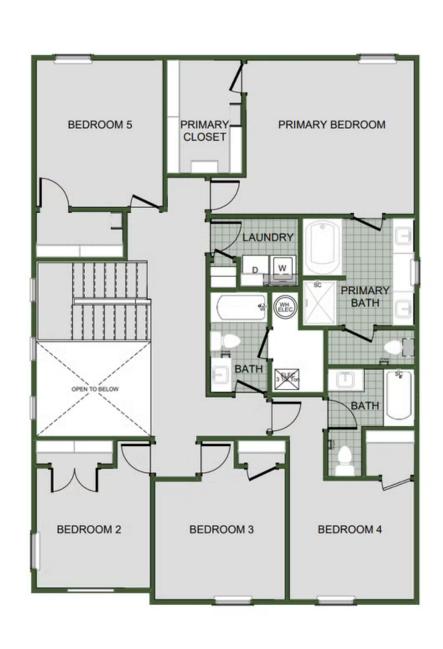

## MOUNTAIN VIEW ESTATES 2550 Two Story

Floor Plan



STARTING AT  $$406,000 = 4-5 = 2.5-3 = 2 = 2,552 \text{ FT}^2$$ 

The 2550 Two-Story floorplan is a 4-5 bed, 2.5-3.5 bath 2552 square feet home that presents a welcoming family space on the first floor, complete with a kitchen pantry and flex space perfect for a home gym or office space. The primary bathroom boasts double vanities for added convenience. This residence is designed to accommodate various entertainment needs and is ideal...



## 2550 Two Story

Floor Plan



FIRST FLOOR



## 2550 Two Story

Floor Plan



5TH BEDROOM OPTION





## 2550 Two Story

Floor Plan



**LOFT OPTION**