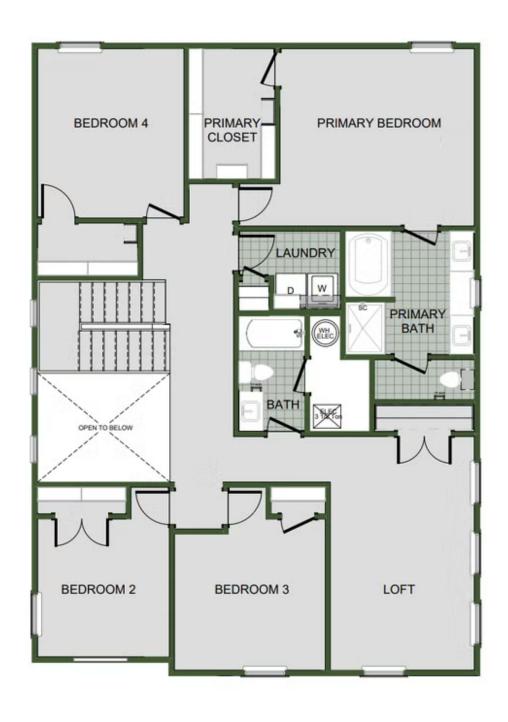

## MOUNTAIN VIEW ESTATES 2550 Two Story

Floor Plan



STARTING AT  $$406,000 = 4-5 = 2.5-3 = 2 = 2,552 \text{ FT}^2$$ 

The 2550 Two-Story floorplan is a 4-5 bed, 2.5-3.5 bath 2552 square feet home that presents a welcoming family space on the first floor, complete with a kitchen pantry and flex space perfect for a home gym or office space. The primary bathroom boasts double vanities for added convenience. This residence is designed to accommodate various entertainment needs and is ideal...



## 2550 Two Story

Floor Plan



FIRST FLOOR



## 2550 Two Story

Floor Plan



5TH BEDROOM OPTION





## 2550 Two Story

Floor Plan



**LOFT OPTION**