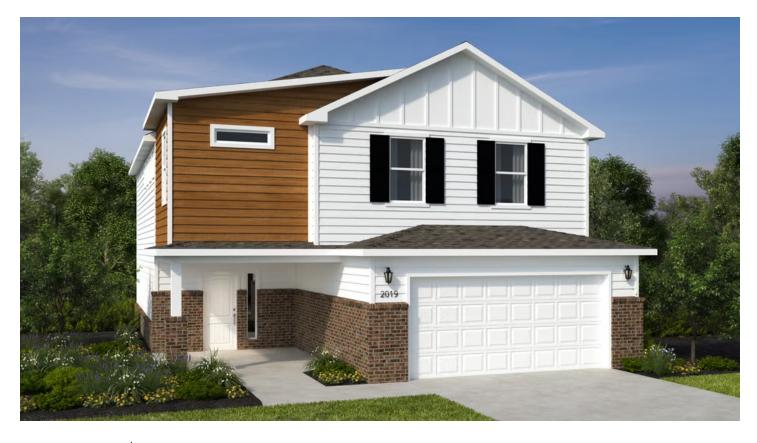

## MOUNTAIN VIEW ESTATES 2550 Two Story

Floor Plan

STARTING AT  $$406,000 = 4-5 = 2.5-3 = 2 = 2,552 \text{ FT}^2$$ 

The 2550 Two-Story floorplan is a 4-5 bed, 2.5-3.5 bath 2552 square feet home that presents a welcoming family space on the first floor, complete with a kitchen pantry and flex space perfect for a home gym or office space. The primary bathroom boasts double vanities for added convenience. This residence is designed to accommodate various entertainment needs and is ideal...