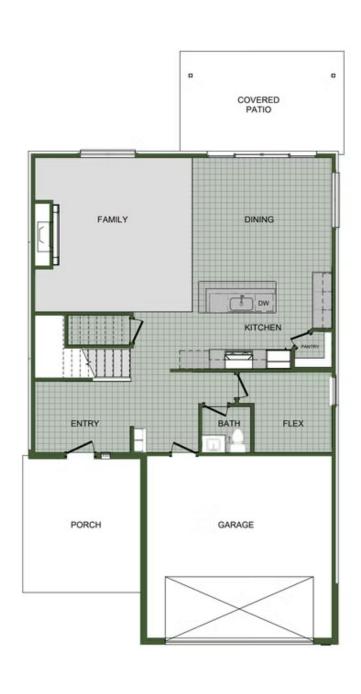

## MOUNTAIN VIEW ESTATES 2550 Two Story

Floor Plan



STARTING AT  $$406,000 = 4-5 = 2.5-3 = 2 = 2,552 \text{ FT}^2$$ 

The 2550 Two-Story floorplan is a 4-5 bed, 2.5-3.5 bath 2552 square feet home that presents a welcoming family space on the first floor, complete with a kitchen pantry and flex space perfect for a home gym or office space. The primary bathroom boasts double vanities for added convenience. This residence is designed to accommodate various entertainment needs and is ideal...



## 2550 Two Story

Floor Plan



FIRST FLOOR



## 2550 Two Story

Floor Plan



5TH BEDROOM OPTION





## 2550 Two Story

Floor Plan



**LOFT OPTION**