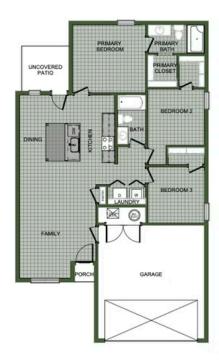

## PRICED AT $$249,947 = 3 = 2.0 = 2 = 1200 \text{ FT}^2$

This 3 bedroom, 2 bath 1200 square foot hybrid floor plan offers the luxury of a brick exterior, with the affordability of cottage finishes inside. Gather around the spacious kitchen island with friends and family. LVP flooring throughout upgrades your home with durability and style. Enjoy the privacy of a secluded primary suite and a sizable walk-in closet. This hybrid...