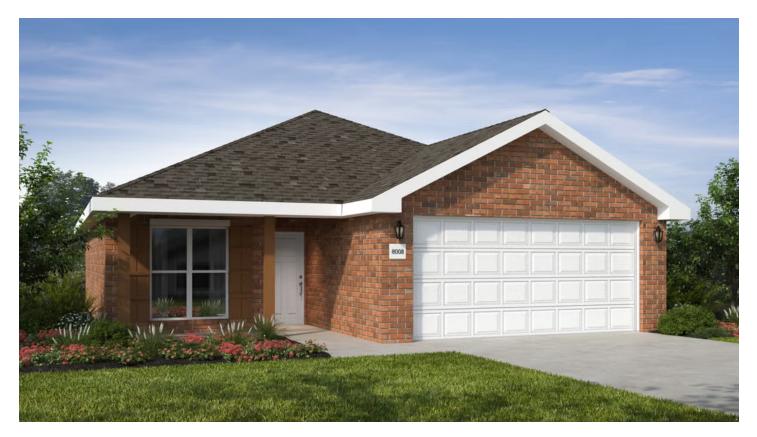

## WAGNON SPRINGS 240 Keaton St. Prairie Grove, AR 72753

## priced at \$255,137 = 3 $\stackrel{{}_{\leftarrow}}{=} 2.0 \implies 2$ $\stackrel{{}_{\leftarrow}}{=} 1200 \ \text{FT}^2$

This hybrid plan offers the luxury of a brick exterior, with the affordability of cottage finishes inside. Gather around the spacious kitchen island with friends and family. Enjoy the privacy of a secluded primary suite and a sizable walk-in closet. This 3 bedroom, 2 bathroom plan is the definition of affordable luxury, with a modern design that suits a busy and acti...