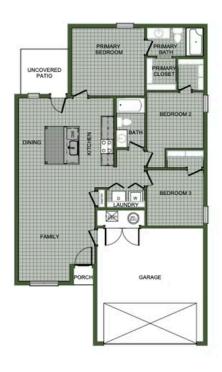

## PRICED AT $\$257,363 \implies 3 \implies 2.0 \implies 2 \implies 1200 \text{ FT}^2$

This 3 bedroom, 2 bath 1200 square foot hybrid floor plan offers the luxury of a brick exterior, with the affordability of cottage finishes inside. Gather around the spacious kitchen island with friends and family. LVP flooring throughout upgrades your home with durability and style. Enjoy the privacy of a secluded primary suite and a sizable walk-in closet. This hybrid...