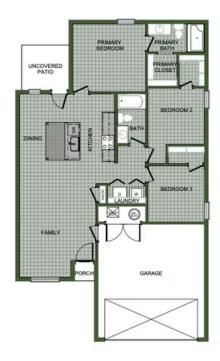

## PRICED AT $$247,940 = 3 = 2.0 = 2 = 1200 \text{ FT}^2$

This 3 bedroom, 2 bath 1200 square foot hybrid floor plan offers the luxury of a brick exterior, with the affordability of cottage finishes inside. Gather around the spacious kitchen island with friends and family. LVP flooring throughout upgrades your home with durability and style. Enjoy the privacy of a secluded primary suite and a sizable walk-in closet. This hybrid...