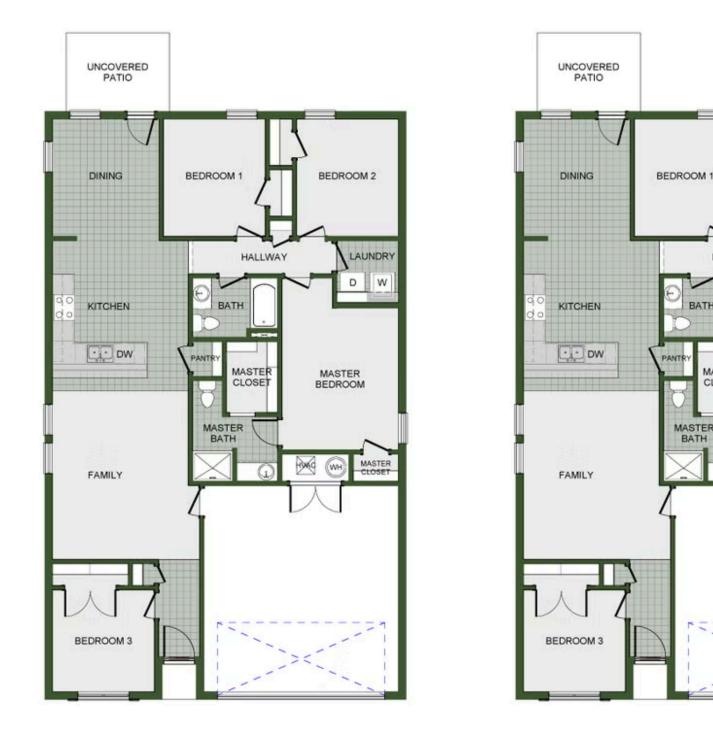

## STARTING AT $$269,000 = 4 = 2 = 2 = 1,550 \text{ FT}^2$

This 4 bedroom, 2 bathroom, 1550 square feet home is ready to be filled with your family and friends! Natural light streams into the living and kitchen area so you can enjoy a spacious and airy family area with a dedicated dining space. Available space is truly maximized in this home with a large walk-in master closet and a dedicated laundry space and linen closet.

## WAGNON SPRINGS 1550KP-4

Floor Plan

Monday - Saturday: 10 am-6pm 417-952-0369 schubermitchell.com

Materials, specifications, plans, designs, prices, premiums, options & sales programs may change without notice or obligation. All renderings, floor plans, and maps are artist's conception and may not depict actual buildings, fencing, walks, driveways, or landscaping.