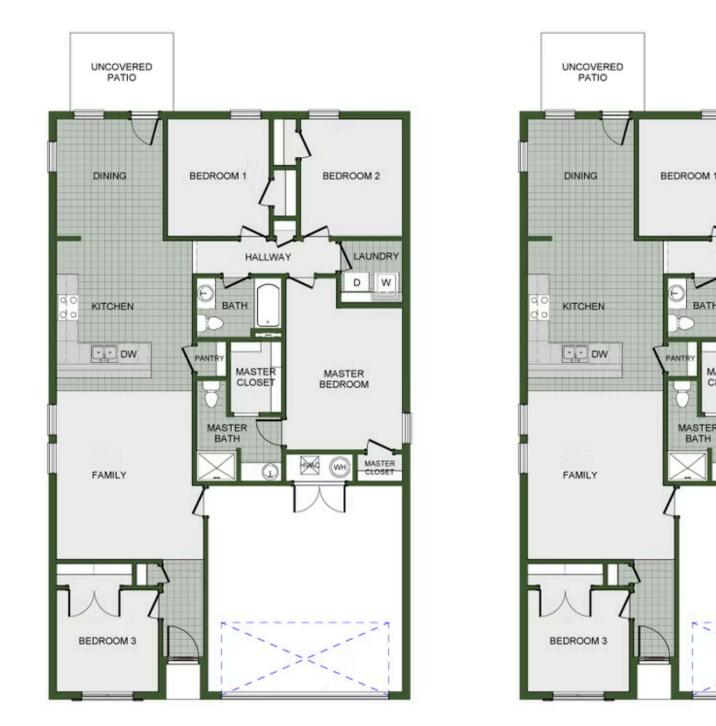

WAGNON SPRINGS 1550KP-4 Hybrid Floor Plan

## WAGNON SPRINGS 1550KP-4 Hybrid

Floor Plan

BATH

M

CI

Monday - Saturday: 10 am-6pm 417-952-0369 schubermitchell.com

Materials, specifications, plans, designs, prices, premiums, options & sales programs may change without notice or obligation. All renderings, floor plans, and maps are artist's conception and may not depict actual buildings, fencing, walks, driveways, or landscaping.