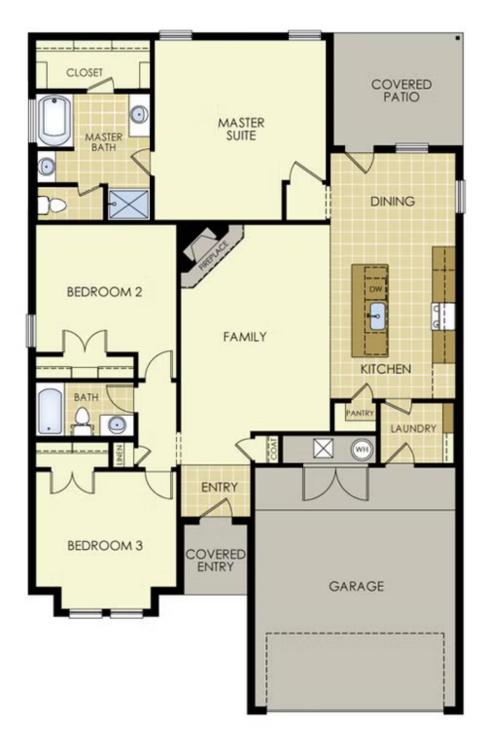

## PRICED AT $\$301,779 \implies 3 \stackrel{\text{\tiny le}}{=} 2.0 \stackrel{\text{\tiny de}}{=} 2 \stackrel{\text{\tiny le}}{=} 1650 \text{ FT}^2$

This plan features a timeless luxury exterior. Upon entry, this open concept floor plan features 10-foot ceilings in the living area and kitchen which create a spacious atmosphere. In addition, enjoy abundant natural light in the dining area and the privacy and comfort of a large primary suite, complete with grand walk-in closet and double vanities.