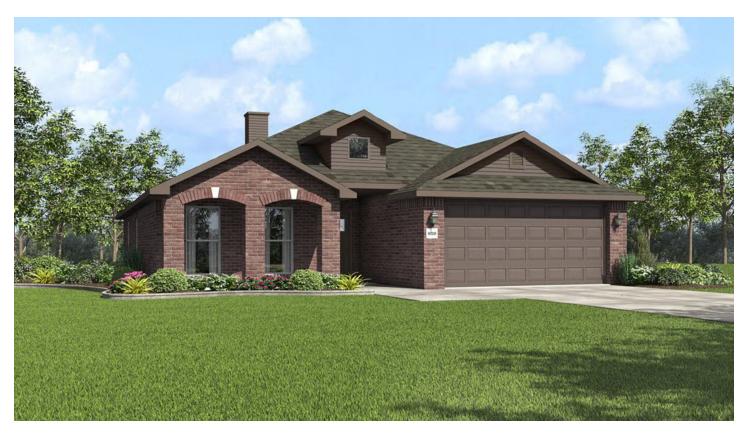

## 210 Keaton St.

Prairie Grove, AR 72753

## PRICED AT $\$301,779 \implies 3 \stackrel{\text{\tiny le}}{=} 2.0 \stackrel{\text{\tiny de}}{=} 2 \stackrel{\text{\tiny le}}{=} 1650 \text{ FT}^2$

This plan features a timeless luxury exterior. Upon entry, this open concept floor plan features 10-foot ceilings in the living area and kitchen which create a spacious atmosphere. In addition, enjoy abundant natural light in the dining area and the privacy and comfort of a large primary suite, complete with grand walk-in closet and double vanities.