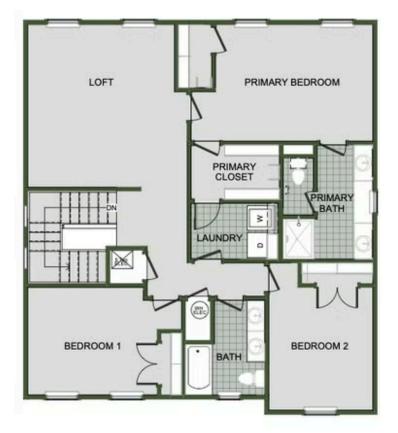

# STARTING AT $335,000 = 3 - 4 = 2.5 - 3 = 2 = 2,000 \text{ FT}^2$

Introducing our 2000 Two Story this 3 - 4 bedroom, 2.5 to 3.5 bathroom with 1979 square foot home is the epitome of versatility for your family's needs! This floor plan offers an open-concept layout on the ground floor, with options for an upstairs loft, a fourth bedroom, or even a bedroom en-suite. Discover a home that adapts to your lifestyle with the 2000 Two Story –...

## AMENITIES



SIDEWALKS

COMMUNITY POND

RURAL DEVELOPMENT GREENSPACE FINANCING



PROXIMITY TO PARK







FIRST FLOOR

Monday - Saturday: 10 am-6pm 417-952-0369 schubermitchell.com







## LOFT OPTION

Monday - Saturday: 10 am-6pm 417-952-0369 schubermitchell.com







## **4 BEDROOM EN-SUITE OPTION**

Monday - Saturday: 10 am-6pm 417-952-0369 schubermitchell.com







## **4 BEDROOM OPTION**

Monday - Saturday: 10 am-6pm 417-952-0369 schubermitchell.com