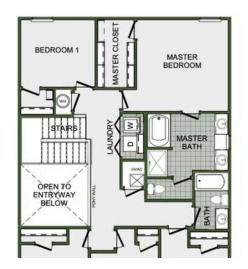

### WAGNON SPRINGS 2360 TWO Story Floor Plan

2ND FLOOR - LOFT OPTION

Monday - Saturday: 10 am-6pm 417-952-0369 schubermitchell.com Materials, specifications, plans, designs, prices, premiums, options & sales programs may change without notice or obligation. All renderings, floor plans, and maps are artist's conception and may not depict actual buildings, fencing, walks, driveways, or landscaping.