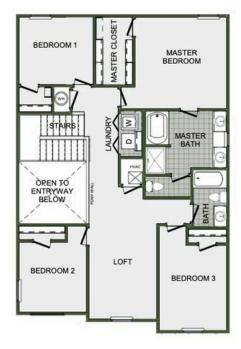

## WAGNON SPRINGS 2360 TWO Story Floor Plan

# STARTING AT $358,000 = 4 - 5 = 2.5 = 2,360 \text{ FT}^2$

This floor plan boasts 2360 square feet, 4-5 bedrooms, 2.5 bathrooms. This is one of the most versatile floor plans yet! With an option for a loft or a fifth bedroom, a flex space perfect for that home gym or office you've been needing, and an open concept downstairs, this home will fit any family. Check out the sky-high ceilings in the entry, the drop zone coming in fr...

### WAGNON SPRINGS 2360 TWO Story Floor Plan

2ND FLOOR - LOFT OPTION

Monday - Saturday: 10 am-6pm 417-952-0369 schubermitchell.com Materials, specifications, plans, designs, prices, premiums, options & sales programs may change without notice or obligation. All renderings, floor plans, and maps are artist's conception and may not depict actual buildings, fencing, walks, driveways, or landscaping.