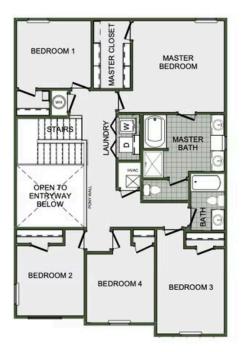

### WAGNON SPRINGS 2360 TWO Story Floor Plan

2ND FLOOR - 5 BED OPTION

Monday - Saturday: 10 am-6pm 417-952-0369 schubermitchell.com Materials, specifications, plans, designs, prices, premiums, options & sales programs may change without notice or obligation. All renderings, floor plans, and maps are artist's conception and may not depict actual buildings, fencing, walks, driveways, or landscaping.