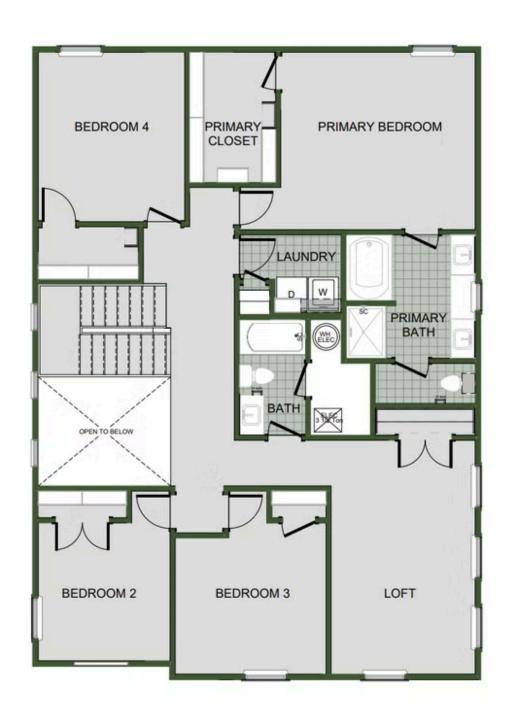

### 2550 Two Story

Floor Plan

### STARTING AT $\$374,000 = 4-5 = 2.5-3 = 2 = 2,552 \text{ FT}^2$

The 2550 Two-Story floorplan is a 4-5 bed, 2.5-3.5 bath 2552 square feet home that presents a welcoming family space on the first floor, complete with a kitchen pantry and flex space perfect for a home gym or office space. The primary bathroom boasts double vanities for added convenience. This residence is designed to accommodate various entertainment needs and is ideal...

#### **AMENITIES**







RURAL

DEVELOPMENT GREENSPACE
FINANCING



PROXIMITY TO PARK

# 2550 Two Story

Floor Plan



5TH BEDROOM OPTION



# 2550 Two Story

Floor Plan



**LOFT OPTION**