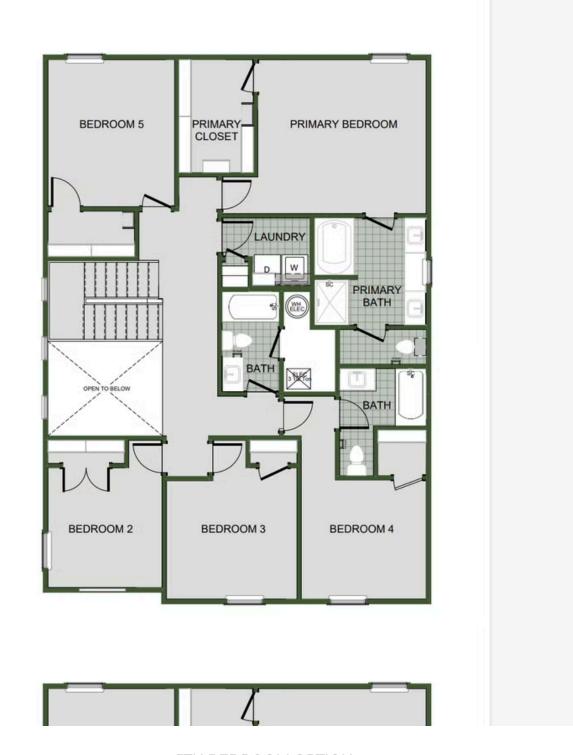

### 2550 Two Story

Floor Plan

### STARTING AT $\$374,000 = 4-5 = 2.5-3 = 2 = 2,552 \text{ FT}^2$

The 2550 Two-Story floorplan is a 4-5 bed, 2.5-3.5 bath 2552 square feet home that presents a welcoming family space on the first floor, complete with a kitchen pantry and flex space perfect for a home gym or office space. The primary bathroom boasts double vanities for added convenience. This residence is designed to accommodate various entertainment needs and is ideal...

#### **AMENITIES**







RURAL

DEVELOPMENT GREENSPACE
FINANCING



PROXIMITY TO PARK

# 2550 Two Story

Floor Plan



5TH BEDROOM OPTION



# 2550 Two Story

Floor Plan



**LOFT OPTION**