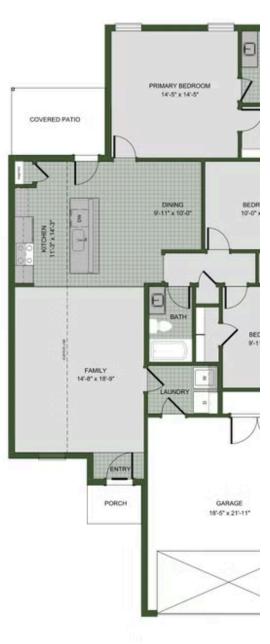

## STARTING AT $\$277,000 = 3 \stackrel{\circ}{=} 2 \stackrel{\circ}{=} 2 \stackrel{\circ}{=} 1,449 \text{ FT}^2$

Our 1450 square feet, 3 bedroom, 2 bathroom floor plan features an expansive living room with a dedicated dining space. Homeowners are sure to enjoy the large pantry and single level bar in the kitchen that's perfect for entertaining or helping kids with homework in the evening. This floor plan has plenty of room in the primary suite and is complemented by a spacious wa...