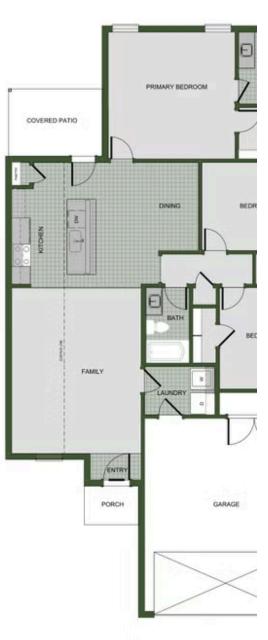

## STARTING AT $\$277,000 = 3 \stackrel{\circ}{=} 2 \stackrel{\circ}{=} 2 \stackrel{\circ}{=} 1,449 \text{ FT}^2$

Our 1450 square feet, 3 bedroom, 2 bathroom floor plan features an expansive living room with a dedicated dining space. Homeowners are sure to enjoy the large pantry and single level bar in the kitchen that's perfect for entertaining or helping kids with homework in the evening. This floor plan has plenty of room in the primary suite and is complemented by a spacious wa...