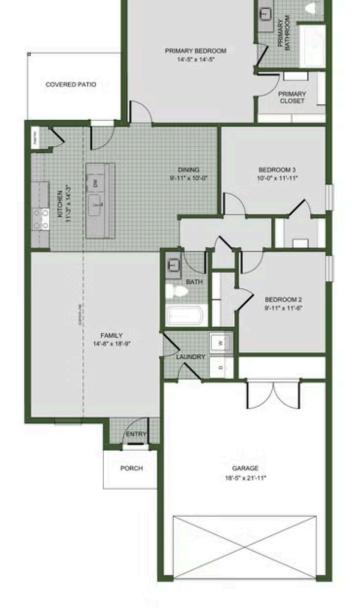

## STARTING AT $\$277,000 = 3 \stackrel{\circ}{=} 2 \stackrel{\circ}{=} 2 \stackrel{\circ}{=} 1,449 \text{ FT}^2$

Our 1450 square feet, 3 bedroom, 2 bathroom floor plan features an expansive living room with a dedicated dining space. Homeowners are sure to enjoy the large pantry and single level bar in the kitchen that's perfect for entertaining or helping kids with homework in the evening. This floor plan has plenty of room in the primary suite and is complemented by a spacious wa...