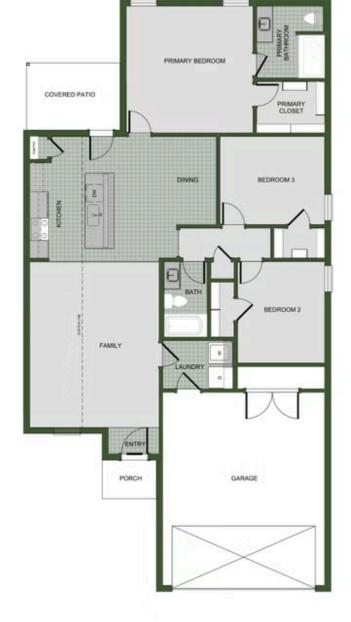

## STARTING AT $\$277,000 = 3 \stackrel{\circ}{=} 2 \stackrel{\circ}{=} 2 \stackrel{\circ}{=} 1,449 \text{ FT}^2$

Our 1450 square feet, 3 bedroom, 2 bathroom floor plan features an expansive living room with a dedicated dining space. Homeowners are sure to enjoy the large pantry and single level bar in the kitchen that's perfect for entertaining or helping kids with homework in the evening. This floor plan has plenty of room in the primary suite and is complemented by a spacious wa...