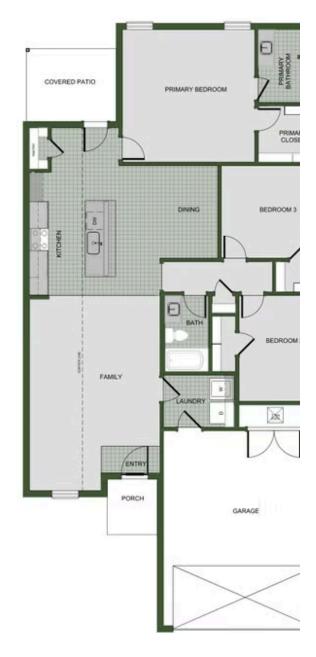

## Starting at \$287,000 = 3 = 2 = 2 = 1,550 ft<sup>2</sup>

Our 1550 square feet, 3 bedroom, 2 bathroom floor plan series features an open living area with dedicated dining space and a single-level kitchen island. The linen closet, large pantry, and oversized closets ensure that you will have all of the storage space your heart desires. Enjoy a secluded primary bedroom with plenty of space and a large walk-in closet.

## Monday - Saturday: 10 am-6pm 417-952-0369 schubermitchell.com

Materials, specifications, plans, designs, prices, premiums, options & sales programs may change without notice or obligation. All renderings, floor plans, and maps are artist's conception and may not depict actual buildings, fencing, walks, driveways, or landscaping.