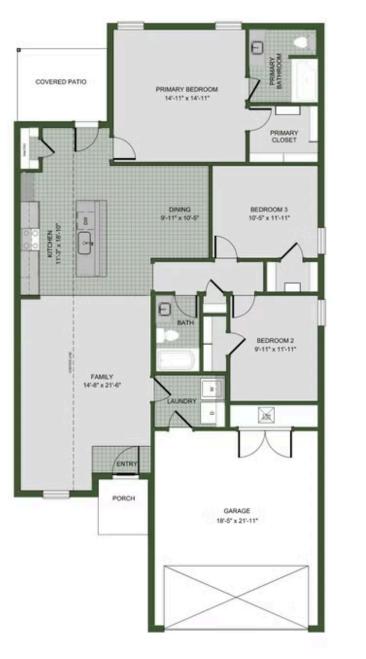

## Starting at \$287,000 = 3 = 2 = 2 = 1,550 ft<sup>2</sup>

Our 1550 square feet, 3 bedroom, 2 bathroom floor plan series features an open living area with dedicated dining space and a single-level kitchen island. The linen closet, large pantry, and oversized closets ensure that you will have all of the storage space your heart desires. Enjoy a secluded primary bedroom with plenty of space and a large walk-in closet.