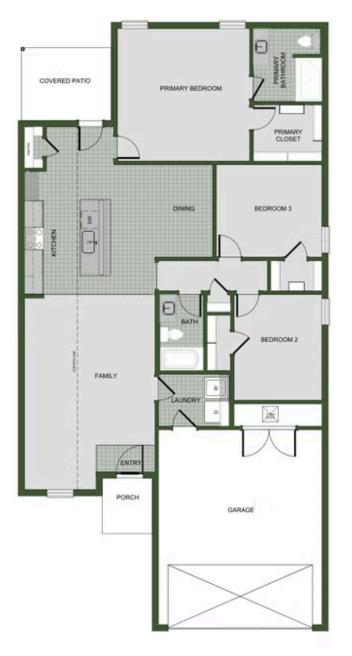

## Starting at \$287,000 = 3 = 2 = 2 = 1,550 ft<sup>2</sup>

Our 1550 square feet, 3 bedroom, 2 bathroom floor plan series features an open living area with dedicated dining space and a single-level kitchen island. The linen closet, large pantry, and oversized closets ensure that you will have all of the storage space your heart desires. Enjoy a secluded primary bedroom with plenty of space and a large walk-in closet.

## Monday - Saturday: 10 am-6pm 417-952-0369 schubermitchell.com

Materials, specifications, plans, designs, prices, premiums, options & sales programs may change without notice or obligation. All renderings, floor plans, and maps are artist's conception and may not depict actual buildings, fencing, walks, driveways, or landscaping.