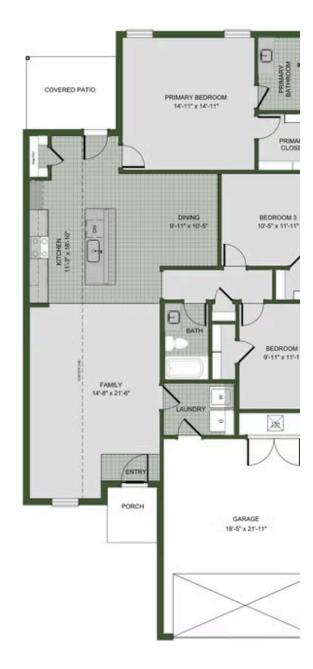

## Starting at \$287,000 = 3 = 2 = 2 = 1,550 ft<sup>2</sup>

Our 1550 square feet, 3 bedroom, 2 bathroom floor plan series features an open living area with dedicated dining space and a single-level kitchen island. The linen closet, large pantry, and oversized closets ensure that you will have all of the storage space your heart desires. Enjoy a secluded primary bedroom with plenty of space and a large walk-in closet.