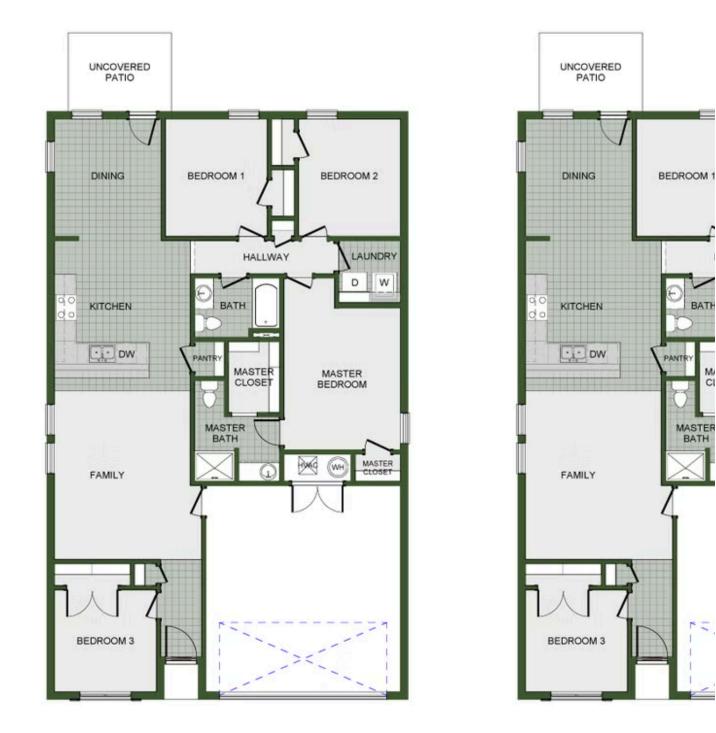

## STARTING AT $\$285,000 = 4 \stackrel{e}{=} 2 \stackrel{e}{=} 2 \stackrel{f}{=} 1,550 \text{ FT}^2$

This 4 bedroom, 2 bathroom, 1550 square feet home is ready to be filled with your family and friends! Natural light streams into the living and kitchen area so you can enjoy a spacious and airy family area with a dedicated dining space. Available space is truly maximized in this home with a large walk-in master closet and a dedicated laundry space and linen closet.

## castlewood 1550KP-4

Floor Plan

Materials, specifications, plans, designs, prices, premiums, options & sales programs may change without notice or obligation. All renderings, floor plans, and maps are artist's conception and may not depict actual buildings, fencing, walks, driveways, or landscaping.