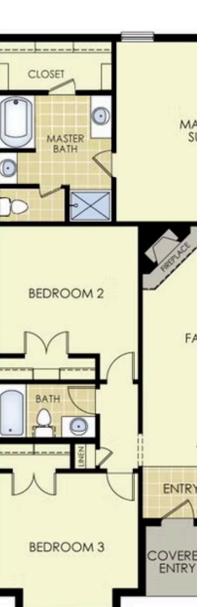

## STARTING AT $307,000 = 3 = 2 = 1,650 \text{ FT}^2$

This 3 bed, 2 bath 1650 square foot floor plan features a timeless luxury exterior. Upon entry, this open concept floor plan features 10-foot ceilings in the living area and kitchen which create a spacious atmosphere. In addition, enjoy abundant natural light in the dining area and the privacy and comfort of a large primary suite, complete with grand walk-in closet and ...

COVERED

DINING

MASTER SUITE

CLOSET

MASTER

## CASTLEWOOD 1650 Floor Plan