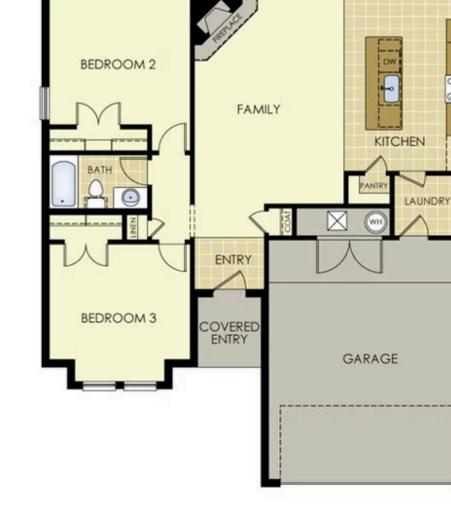

## STARTING AT $307,000 = 3 = 2 = 1,650 \text{ FT}^2$

This 3 bed, 2 bath 1650 square foot floor plan features a timeless luxury exterior. Upon entry, this open concept floor plan features 10-foot ceilings in the living area and kitchen which create a spacious atmosphere. In addition, enjoy abundant natural light in the dining area and the privacy and comfort of a large primary suite, complete with grand walk-in closet and ...

## CASTLEWOOD 1650 Floor Plan