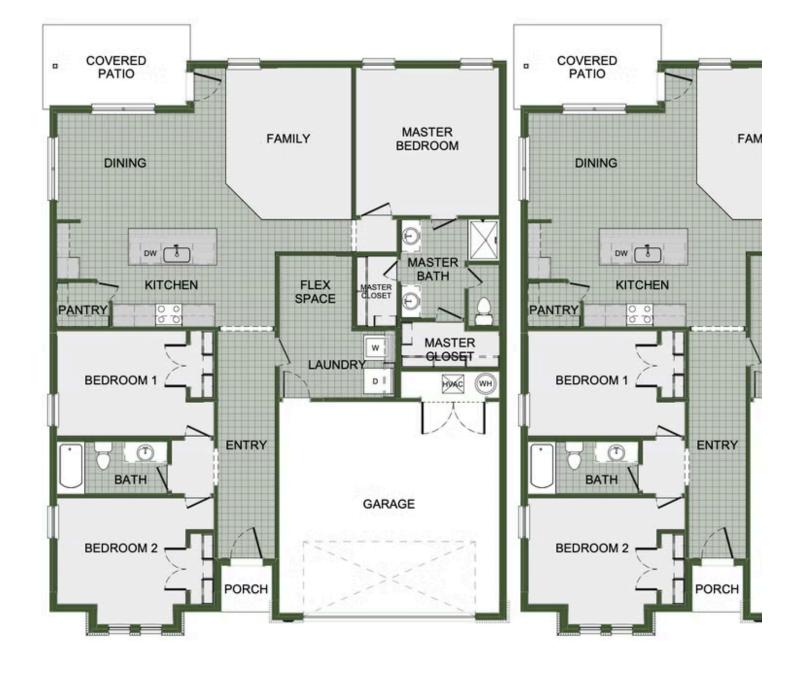

## STARTING AT $309,000 = 3 = 2 = 2 = 1,726 \text{ FT}^2$

This 3 bed, 2 bath 1714 square foot floor plan is customizable to your needs. Take your pick from a flexible living space, coffee bar, or pocket office in this 1,700-square-foot home. The ability to choose from structural options to best suit your lifestyle makes this house a home! With an open-concept living space and covered patio, this house is perfect for entertaini...

DROP

ZONE

ENTRY

PORCH

POCKET OFFICE OPTION

BEDROOM 1

BATH

**BEDROOM 2** 

## COFFEE BAR OPTION

CASTLEWOOD 1714 Floor Plan