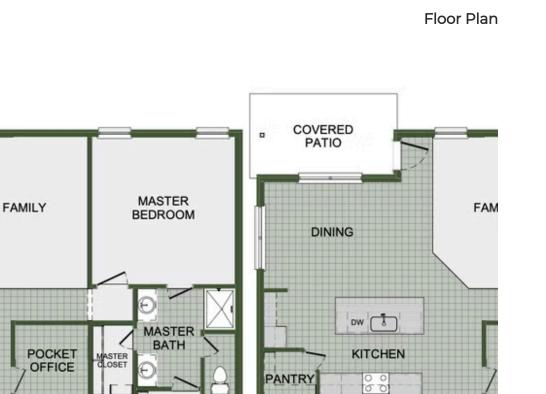

## STARTING AT $309,000 = 3 = 2 = 2 = 1,726 \text{ FT}^2$

This 3 bed, 2 bath 1714 square foot floor plan is customizable to your needs. Take your pick from a flexible living space, coffee bar, or pocket office in this 1,700-square-foot home. The ability to choose from structural options to best suit your lifestyle makes this house a home! With an open-concept living space and covered patio, this house is perfect for entertaini...

## COFFEE BAR OPTION

CASTLEWOOD 1714 Floor Plan