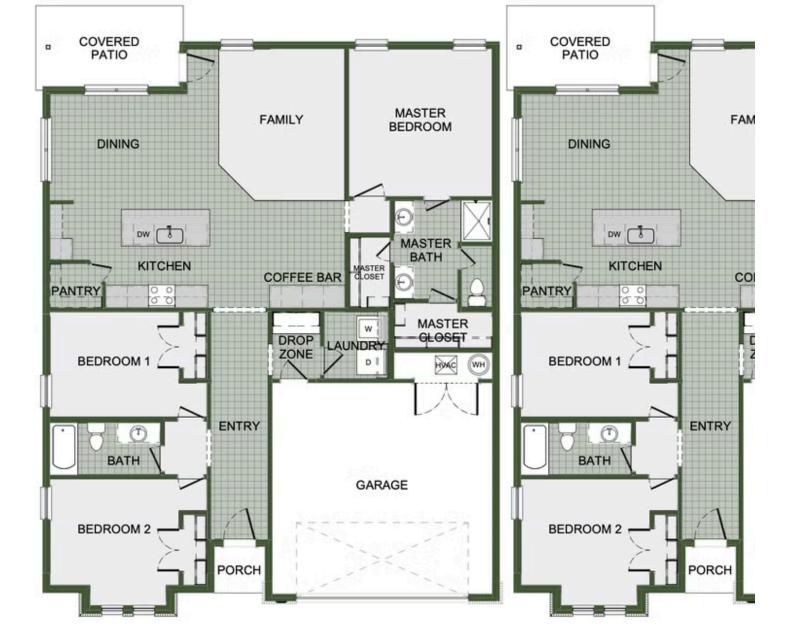

## STARTING AT $309,000 = 3 = 2 = 2 = 1,726 \text{ FT}^2$

This 3 bed, 2 bath 1714 square foot floor plan is customizable to your needs. Take your pick from a flexible living space, coffee bar, or pocket office in this 1,700-square-foot home. The ability to choose from structural options to best suit your lifestyle makes this house a home! With an open-concept living space and covered patio, this house is perfect for entertaini...

## COFFEE BAR OPTION

CASTLEWOOD 1714 Floor Plan