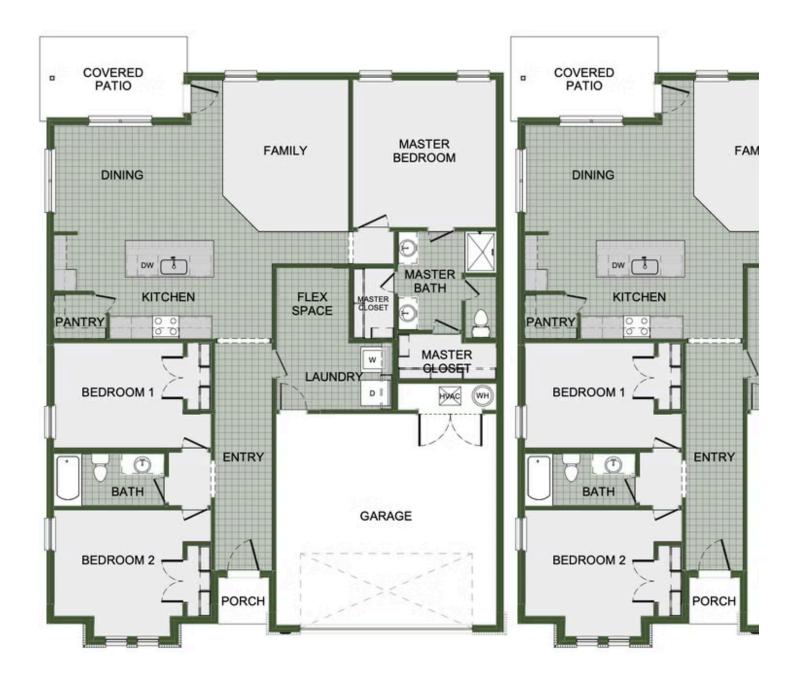

# CASTLEWOOD 3503 N. Wiley Dr.

Siloam Springs, AR 72761

#### FLEX SPACE OPTION

Monday - Saturday: 10 am-6pm 417-952-0369 schubermitchell.com Materials, specifications, plans, designs, prices, premiums, options & sales programs may change without notice or obligation. All renderings, floor plans, and maps are artist's conception and may not depict actual buildings, fencing, walks, driveways, or landscaping.