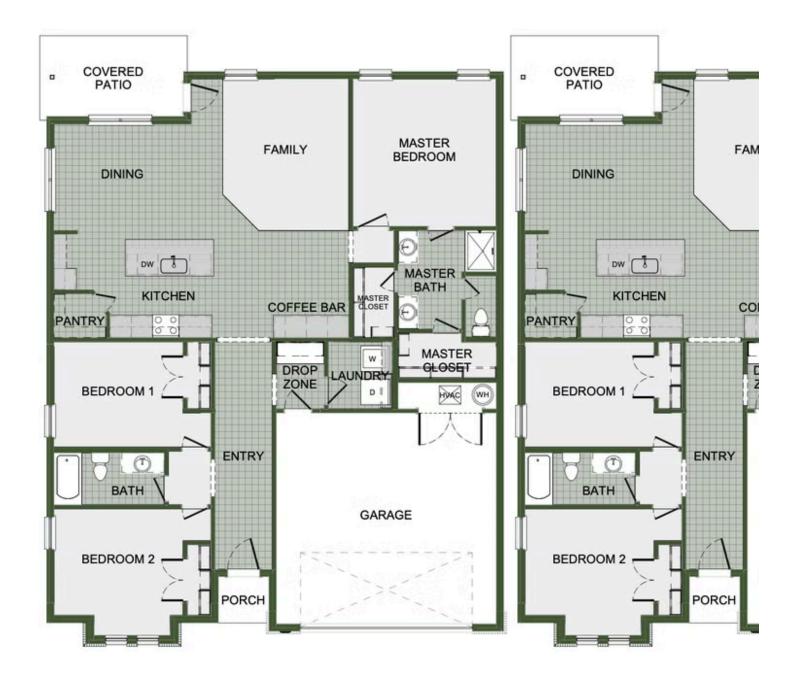

# CASTLEWOOD 3503 N. Wiley Dr.

Siloam Springs, AR 72761

#### COFFEE BAR OPTION

Monday - Saturday: 10 am-6pm 417-952-0369 schubermitchell.com Materials, specifications, plans, designs, prices, premiums, options & sales programs may change without notice or obligation. All renderings, floor plans, and maps are artist's conception and may not depict actual buildings, fencing, walks, driveways, or landscaping.