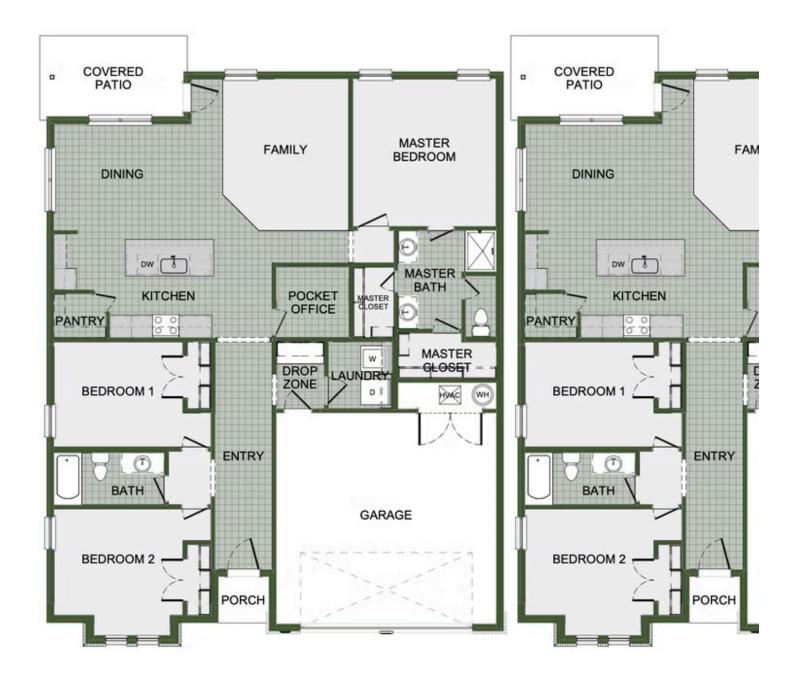

# CASTLEWOOD 3503 N. Wiley Dr.

Siloam Springs, AR 72761

#### POCKET OFFICE OPTION

Monday - Saturday: 10 am-6pm 417-952-0369 schubermitchell.com Materials, specifications, plans, designs, prices, premiums, options & sales programs may change without notice or obligation. All renderings, floor plans, and maps are artist's conception and may not depict actual buildings, fencing, walks, driveways, or landscaping.