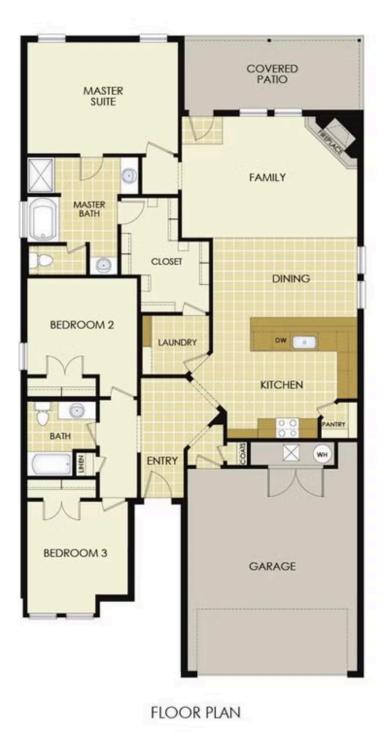

CASTLEWOOD 3603 N. J.R. Martin Dr.

Siloam Springs, AR 72761

## PRICED AT $$333,880 = 3 - 2.0 = 3 - 1760 FT^2$

This floor plan is a 3-bedroom, 2-bathroom 1760 square feet home featuring 10-foot ceilings in the entryway, kitchen, living area, and primary bedroom, plus dual vanities in the primary bathroom, the 1750 Series delivers the luxury of a larger floor plan. This plan series has an inviting entryway that provides privacy. Enjoy a large, covered back patio and a garden tub ...

## CASTLEWOOD 3603 N. J.R. Martin Dr. Siloam Springs, AR 72761

1750

Materials, specifications, plans, designs, prices, premiums, options & sales programs may change without notice or obligation. All renderings, floor plans, and maps are artist's conception and may not depict actual buildings, fencing, walks, driveways, or landscaping.