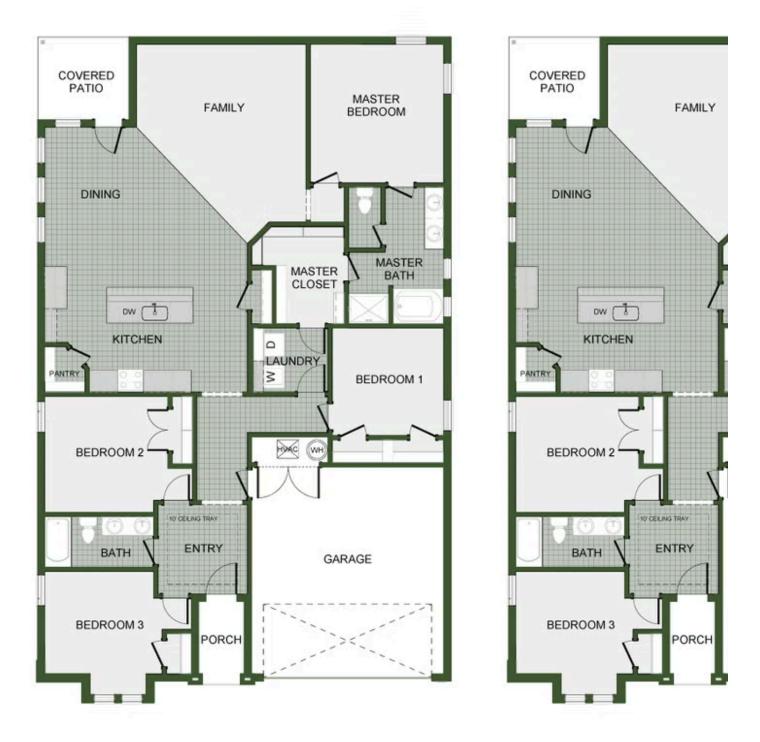

CASTLEWOOD 3707 N. J.R. Martin Dr.

Siloam Springs, AR 72761

## PRICED AT $$349,179 = 4 = 2.0 = 3 = 1950 \text{ FT}^2$

This 1950 square foot home features a spacious and open floor plan. The main living area includes a large living room that flows seamlessly into a modern kitchen and dining area, creating the perfect space for entertaining guests. The home includes four bedrooms and two full bathrooms. With its thoughtful design and practical amenities, this home is perfect for those se...

## CASTLEWOOD

3707 N. J.R. Martin Dr.

Siloam Springs, AR 72761