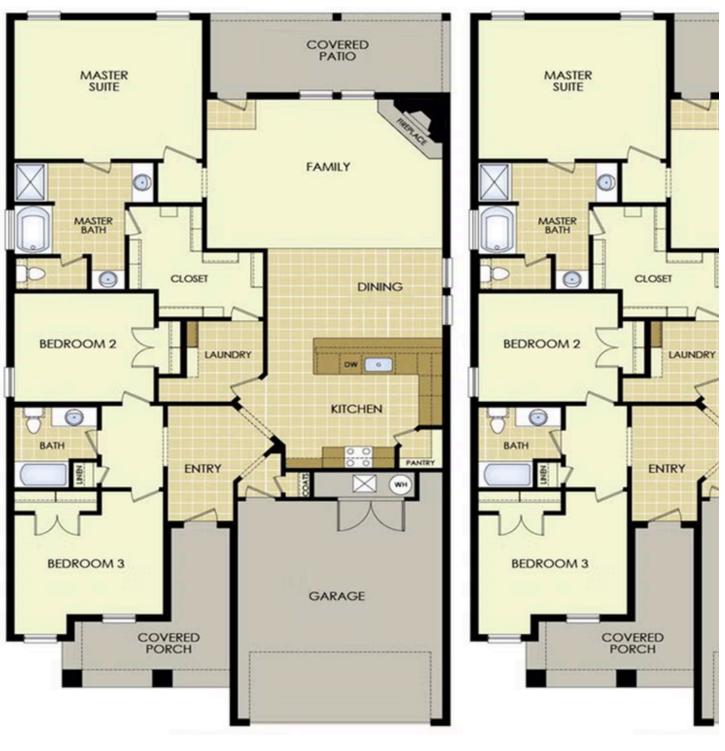

## priced at \$343,593 = 3 $\stackrel{\text{\tiny CD}}{=} 2.0 = 2$ $\stackrel{\text{\tiny DD}}{=} 1950 \text{ FT}^2$

With 1,950 square feet of living space, this 3 bedroom, 2 bathroom floor plan offers spacious rooms and stunning front elevation options. In addition, the plan series offers double bathroom vanities in the primary suite, convenient access from the large, walk-in primary closet to the utility room, and an open layout kitchen and living room for enhanced family time.