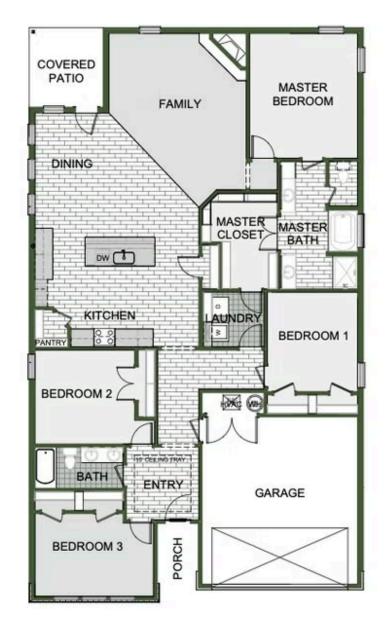

## CASTLEWOOD 3509 N. Wiley Dr. Siloam Springs, AR 72761

## PRICED AT $$360,591 = 4 = 2.0 = 2 = 2150 \text{ FT}^2$

This 2150 square foot home features 4 bedrooms and 2 bathrooms. The main living area includes a large living room that flows seamlessly into a modern kitchen and dining area, creating the perfect space for entertaining guests. With its thoughtful design and practical amenities, this home is perfect for those seeking a comfortable and functional living space.