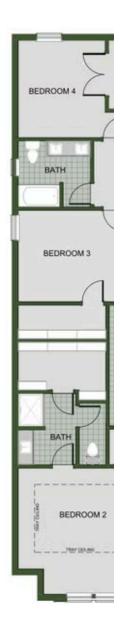

## STARTING AT $$405,000 = 4-5 = 3 = 2,572 \text{ FT}^2$

The 2575 floorplan features a 4 to 5 bedroom, 3-bathroom with over 2,500 square feet of living space. This premium floorplan is designed to elevate your living experience with its exceptional features and thoughtful design. Step into a home with impressive 15' high vaulted ceilings, complemented by a stylish stained box beam, and 8' tall front and back doors that enhanc...