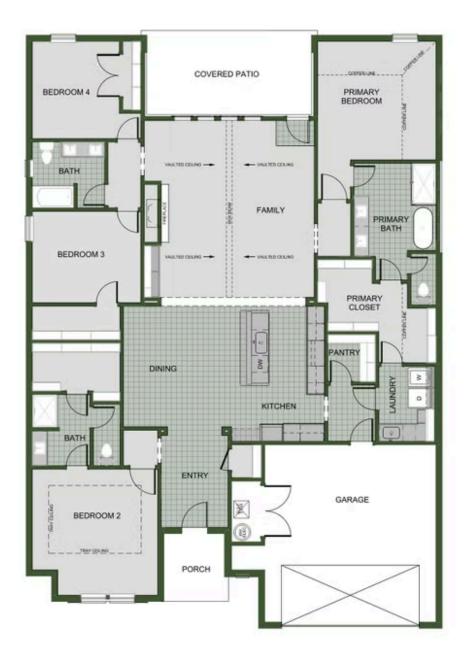

## STARTING AT $$405,000 = 4-5 = 3 = 2,572 \text{ FT}^2$

The 2575 floorplan features a 4 to 5 bedroom, 3-bathroom with over 2,500 square feet of living space. This premium floorplan is designed to elevate your living experience with its exceptional features and thoughtful design. Step into a home with impressive 15' high vaulted ceilings, complemented by a stylish stained box beam, and 8' tall front and back doors that enhanc...