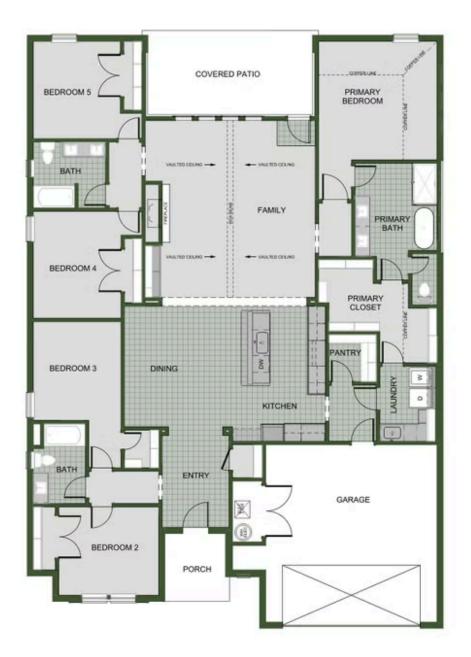

## STARTING AT $$405,000 = 4-5 = 3 = 2,572 \text{ FT}^2$

The 2575 floorplan features a 4 to 5 bedroom, 3-bathroom with over 2,500 square feet of living space. This premium floorplan is designed to elevate your living experience with its exceptional features and thoughtful design. Step into a home with impressive 15' high vaulted ceilings, complemented by a stylish stained box beam, and 8' tall front and back doors that enhanc...