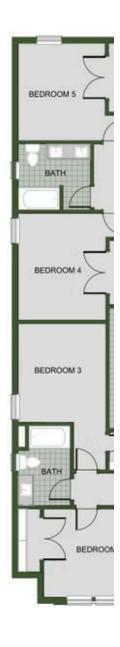

## STARTING AT $$405,000 = 4-5 = 3 = 2,572 \text{ FT}^2$

The 2575 floorplan features a 4 to 5 bedroom, 3-bathroom with over 2,500 square feet of living space. This premium floorplan is designed to elevate your living experience with its exceptional features and thoughtful design. Step into a home with impressive 15' high vaulted ceilings, complemented by a stylish stained box beam, and 8' tall front and back doors that enhanc...