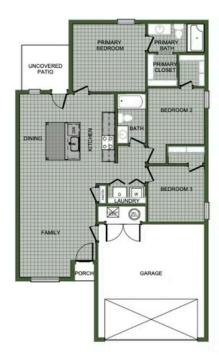

## GRANDVIEW ESTATES 1200 Hybrid Floor Plan

## Starting at \$246,000 = 3 $\stackrel{\text{\tiny C}}{=}$ 2 = 1,200 ft<sup>2</sup>

This 3 bedroom, 2 bath 1200 square foot hybrid floor plan offers the luxury of a brick exterior, with the affordability of cottage finishes inside. Gather around the spacious kitchen island with friends and family. LVP flooring throughout upgrades your home with durability and style. Enjoy the privacy of a secluded primary suite and a sizable walk-in closet. This hybrid...