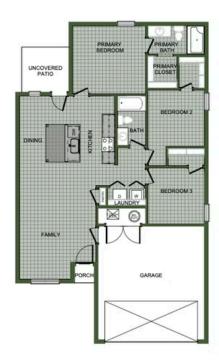

## PRICED AT \$249,658 ⊨ 3 ≞ 2.0 ⊟ 2 ⊡ 1200 FT<sup>2</sup>

This hybrid plan offers the luxury of a brick exterior, with the affordability of cottage finishes inside. Gather around the spacious kitchen island with friends and family. Enjoy the privacy of a secluded primary suite and a sizable walk-in closet. This 3 bedroom, 2 bathroom plan is the definition of affordable luxury, with a modern design that suits a busy and active ...