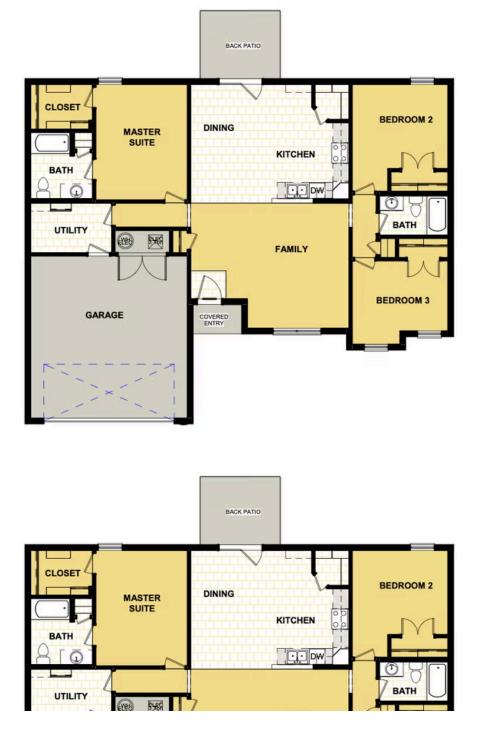

## PRICED AT \$270,884 ⊨ 3 ≞ 2.0 ⊟ 2 ≞ 1480 FT<sup>2</sup>

Our 1400 Wide Series features an open, split bedroom design. This beautiful plan series includes a four sided brick exterior, attached two car garage, ceramic tile, spacious closets, and much more. The Jenna and Jessica front elevations are beautiful options for the 1400 Wide Series.