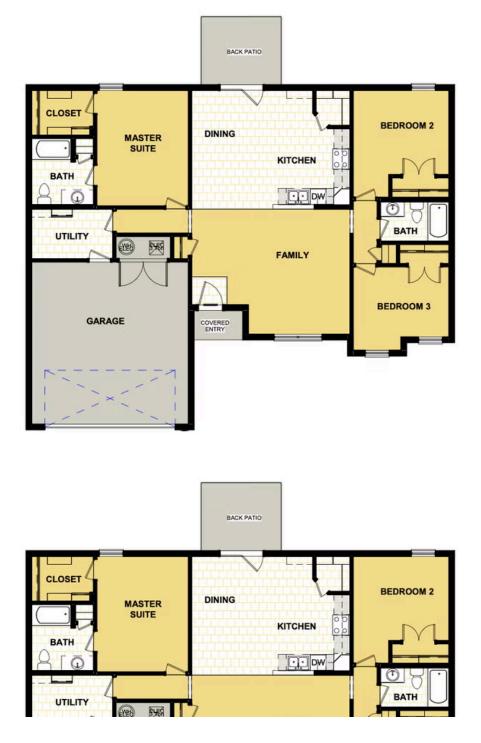

## priced at \$281,342 = 3 $\stackrel{\text{\tiny CD}}{=} 2.0 \stackrel{\text{\tiny CD}}{=} 2$ $\stackrel{\text{\tiny LD}}{=} 1480 \text{ FT}^2$

Our 1400 Wide Series features an open, split bedroom design. This beautiful plan series includes a four sided brick exterior, attached two car garage, ceramic tile, spacious closets, and much more. The Jenna and Jessica front elevations are beautiful options for the 1400 Wide Series.