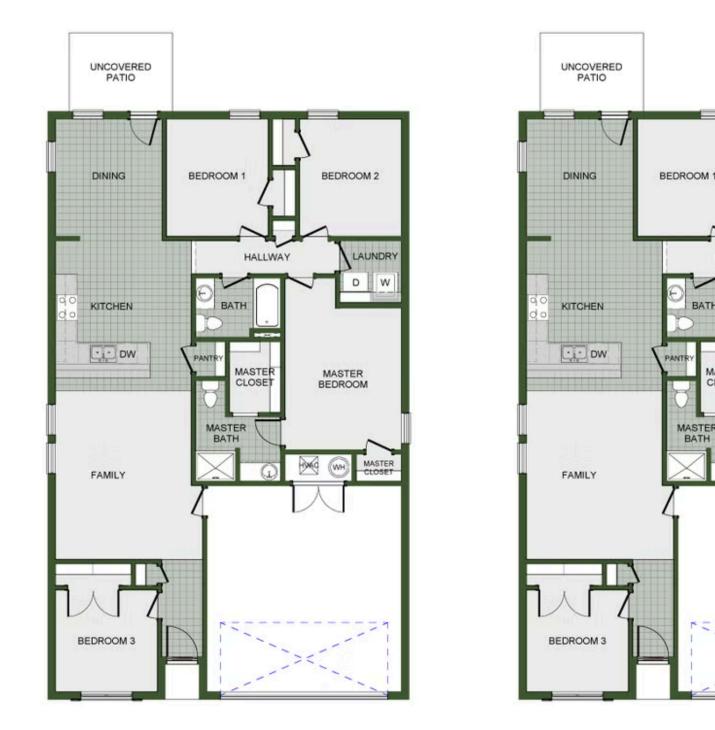

## GRANDVIEW ESTATES 1550KP-4 Hybrid Floor Plan

## STARTING AT $\$267,000 = 4 \stackrel{e}{=} 2 \stackrel{e}{=} 2 \stackrel{f}{=} 1,550 \text{ FT}^2$

This gorgeous 4 bedroom home is ready t...

AMENITIES

RURAL

FINANCING

## **GRANDVIEW ESTATES** 1550KP-4 Hybrid

Floor Plan

BATH

M

CI

Monday - Saturday: 10 am-6pm 417-952-0369 schubermitchell.com

Materials, specifications, plans, designs, prices, premiums, options & sales programs may change without notice or obligation. All renderings, floor plans, and maps are artist's conception and may not depict actual buildings, fencing, walks, driveways, or landscaping.