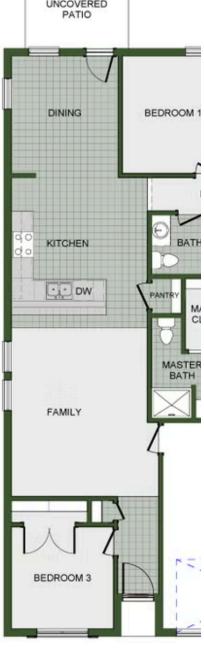

## GRANDVIEW ESTATES 813 S. Green Heron Ln. Siloam Springs, AR 72761

## PRICED AT $\$284,972 = 4 \stackrel{e}{=} 2.0 \stackrel{a}{=} 2 \stackrel{e}{=} 1550 \, \mathrm{FT}^2$

Enjoy an open living, dining and kitchen space in this brand new four bedroom, two bathroom plan series. With a spacious primary suite, including a walk-in closet and a vanity in the primary bath, comfort will never be compromised in the 1550KP-4 Series. The utility room is conveniently nestled among bedrooms, making laundry less of a hassle, and the secluded 4th bedroo...

Materials, specifications, plans, designs, prices, premiums, options & sales programs may change without notice or obligation. All renderings, floor plans, and maps are artist's conception and may not depict actual buildings, fencing, walks, driveways, or landscaping.