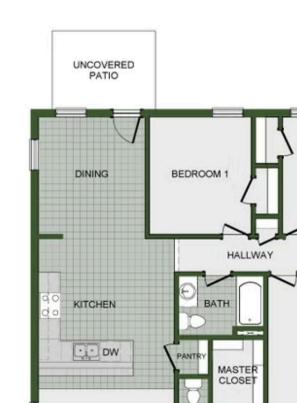

## GRANDVIEW ESTATES 813 S. Green Heron Ln. Siloam Springs, AR 72761

## PRICED AT $\$284,972 = 4 \stackrel{e}{=} 2.0 \stackrel{a}{=} 2 \stackrel{e}{=} 1550 \, \mathrm{FT}^2$

Enjoy an open living, dining and kitchen space in this brand new four bedroom, two bathroom plan series. With a spacious primary suite, including a walk-in closet and a vanity in the primary bath, comfort will never be compromised in the 1550KP-4 Series. The utility room is conveniently nestled among bedrooms, making laundry less of a hassle, and the secluded 4th bedroo...

Materials, specifications, plans, designs, prices, premiums, options & sales programs may change without notice or obligation. All renderings, floor plans, and maps are artist's conception and may not depict actual buildings, fencing, walks, driveways, or landscaping.