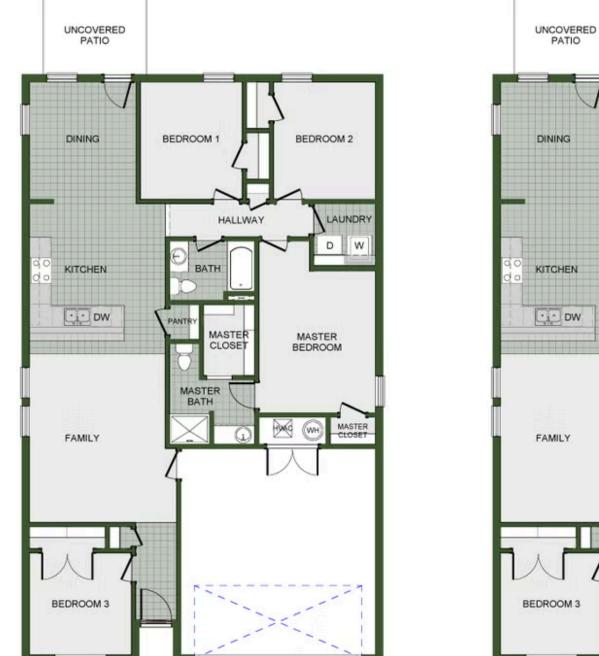

## GRANDVIEW ESTATES 813 S. Green Heron Ln. Siloam Springs, AR 72761

## PRICED AT $\$284,972 = 4 \stackrel{e}{=} 2.0 \stackrel{a}{=} 2 \stackrel{e}{=} 1550 \, \mathrm{FT}^2$

Enjoy an open living, dining and kitchen space in this brand new four bedroom, two bathroom plan series. With a spacious primary suite, including a walk-in closet and a vanity in the primary bath, comfort will never be compromised in the 1550KP-4 Series. The utility room is conveniently nestled among bedrooms, making laundry less of a hassle, and the secluded 4th bedroo...

Materials, specifications, plans, designs, prices, premiums, options & sales programs may change without notice or obligation. All renderings, floor plans, and maps are artist's conception and may not depict actual buildings, fencing, walks, driveways, or landscaping.