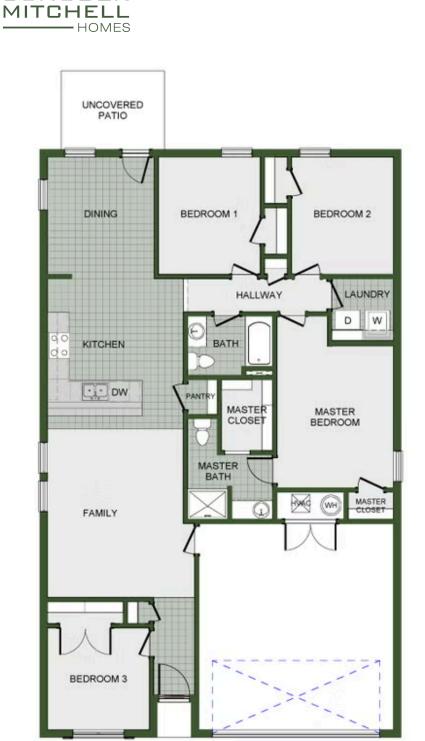

## PRICED AT $$290,501 = 4 = 2.0 = 2 = 1550 \text{ FT}^2$

This 4 bedroom, 3 bathroom, 1550 square feet home is ready to be filled with your family and friends! Natural light streams into the living and kitchen area so you can enjoy a spacious and airy family area with a dedicated dining space. Available space is truly maximized in this home with a large walk-in master closet, a dedicated laundry space and linen closet, and a c...