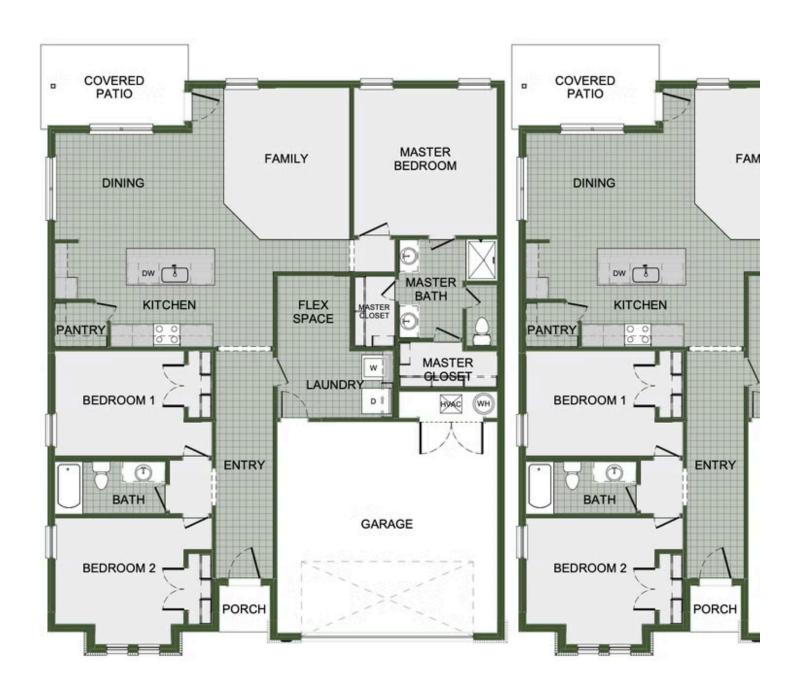

#### FLEX SPACE OPTION

# Starting at $\$301,000 = 3 = 2 = 2 = 1,726 \ \text{FT}^2$

This 3 bed, 2 bath 1714 square foot floor plan is customizable to your needs. Take your pick from a flexible living space, coffee bar, or pocket office in this 1,700-square-foot home. The ability to choose from structural options to best suit your lifestyle makes this house a home! With an open-concept living space and covered patio, this house is perfect for entertaini...