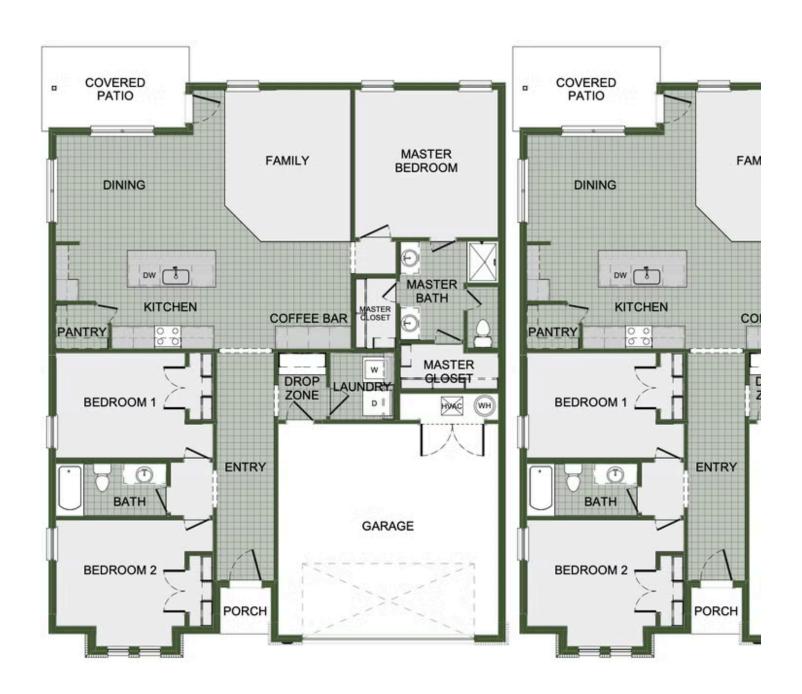

## **COFFEE BAR OPTION**

SCHUBER MITCHELL

- HOMES

# Starting at $\$301,000 = 3 = 2 = 2 = 1,726 \ \text{FT}^2$

This 3 bed, 2 bath 1714 square foot floor plan is customizable to your needs. Take your pick from a flexible living space, coffee bar, or pocket office in this 1,700-square-foot home. The ability to choose from structural options to best suit your lifestyle makes this house a home! With an open-concept living space and covered patio, this house is perfect for entertaini...