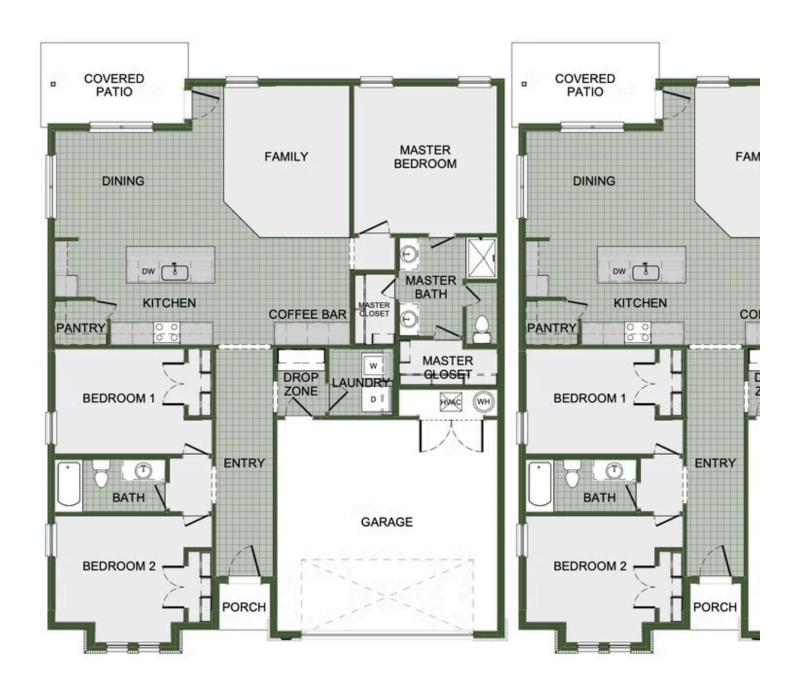

## PRICED AT $\$316,982 \implies 3 \stackrel{\text{l}}{=} 2.0 \stackrel{\text{d}}{=} 2 \stackrel{\text{l}}{=} 1726 \text{ FT}^2$

This 3 bed, 2 bath 1714 square foot floor plan is customizable to your needs. Take your pick from a flexible living space, coffee bar, or pocket office in this 1,700-square-foot home. The ability to choose from structural options to best suit your lifestyle makes this house a home! With an open-concept living space and covered patio, this house is perfect for entertaini...